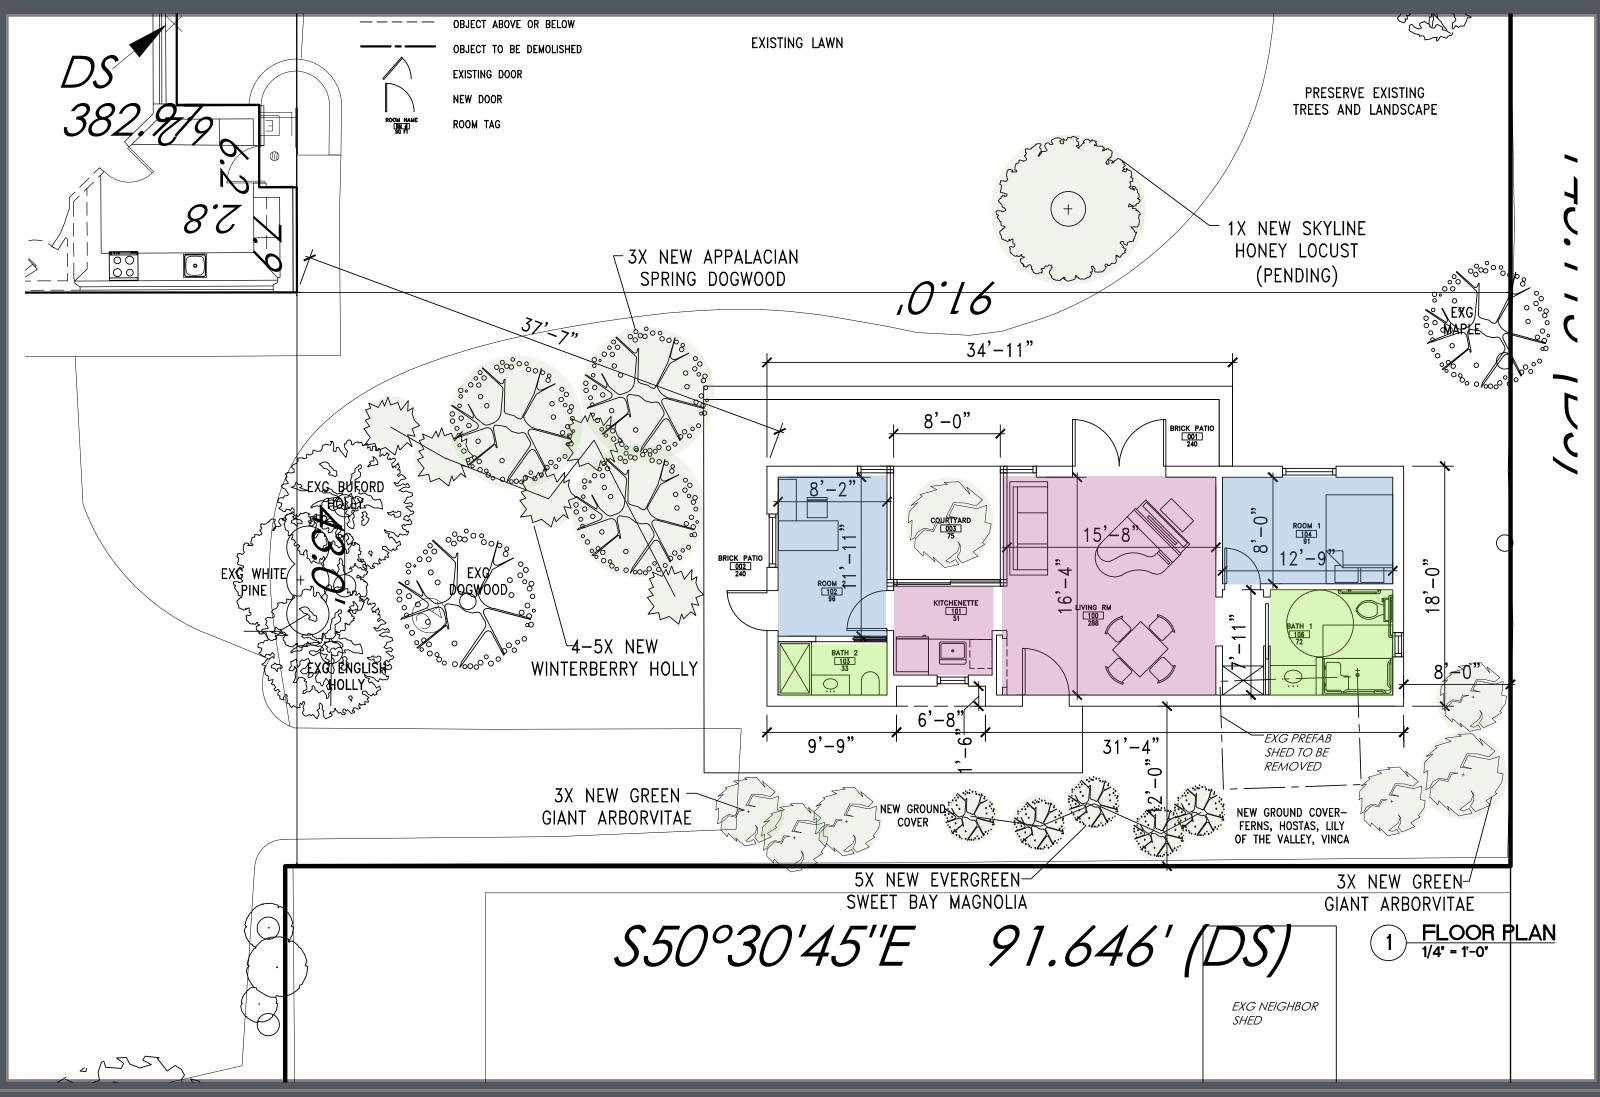

## REVISED PLAN WITH LANDSCAPE

VANNA VENTURI HOUSE: ACCESSORY DWELLING UNIT

#### **SWEET BAY MAGNOLIA (EVERGREEN VARIETY)**

The fruits will attract a variety of birds - woodpeckers, tanagers, grosbeaks, cardinals, and finches

Provides privacy with its large waxy leaves, grows to appropriate height

#### APPALACIAN SPRING DOGWOOD

Flowering and disease resistant 5 to 6 foot

1x existing dogwood already there

#### **ARBORVITAE GREEN GIANT**

Evergreen, privacy planting

Clustered to flank both ends of ADU, dense

#### GROUNDCOVER

Ferns, hostas, lily of the valley, vinca

#### WINTERBERRY HOLLY

Provides privacy below tree line
Replaces the currently overgrown holly
Stays as a bush form

#### **HONEY LOCUST 'SKYLINE'**

A possibility for adding 'dappled' shading at the southern facing elevation of ADU

Deciduous