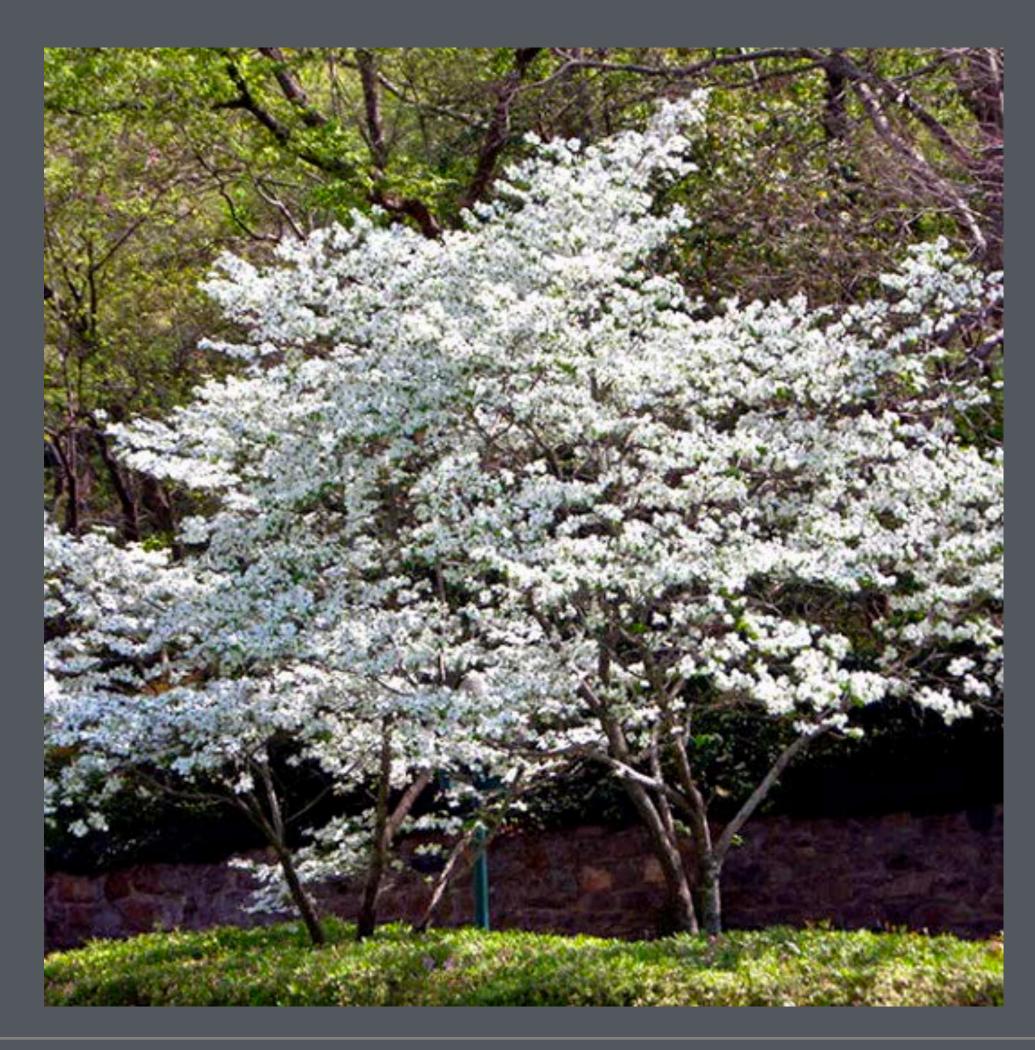

#### APPALACIAN SPRING DOGWOOD

Flowering and disease resistant 5 to 6 foot

1x existing dogwood already there