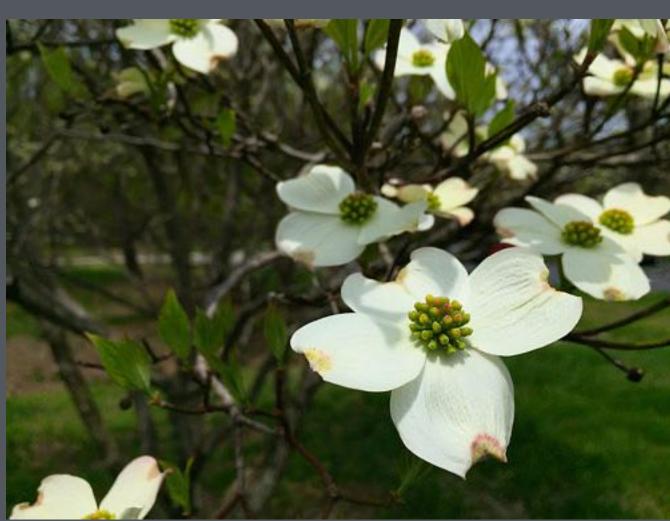

#### APPALACIAN SPRING DOGWOOD

Flowering and disease resistant 5 to 6 foot

1x existing dogwood already there