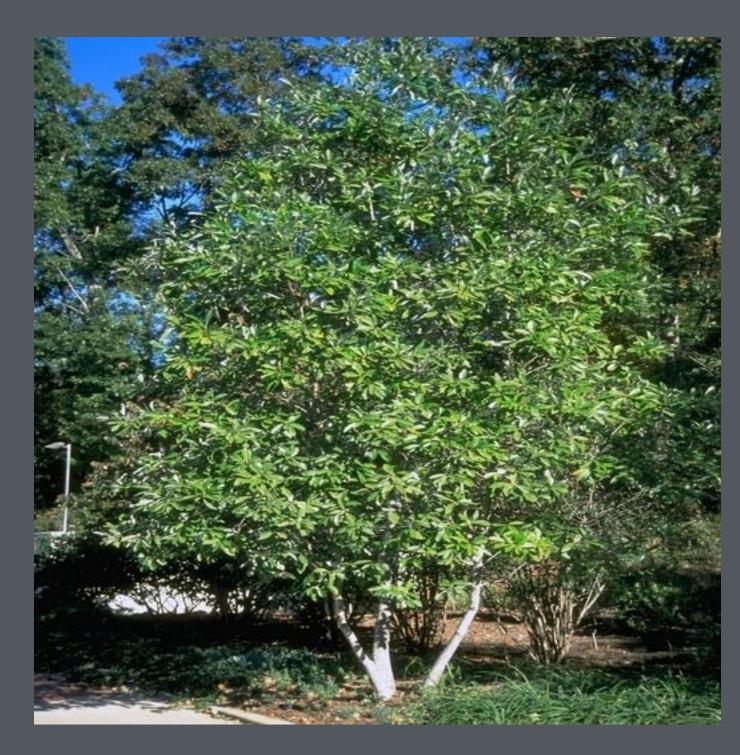

#### **SWEET BAY MAGNOLIA (EVERGREEN VARIETY)**

The fruits will attract a variety of birds - woodpeckers, tanagers, grosbeaks, cardinals, and finches

Provides privacy with its large waxy leaves, grows to appropriate height

Flowering