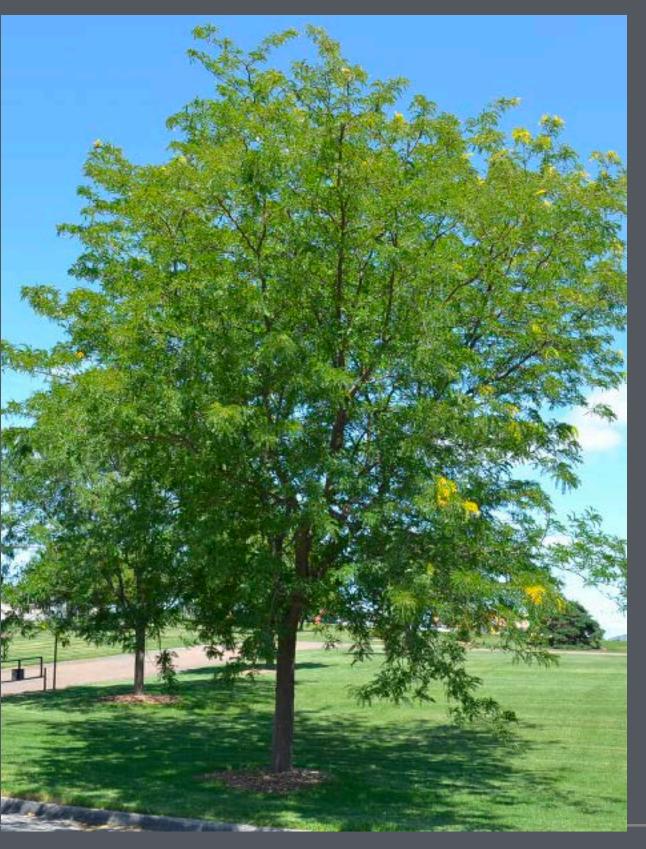

#### **HONEY LOCUST 'SKYLINE'**

A possibility for adding 'dappled' shading at the southern facing elevation of ADU

Deciduous