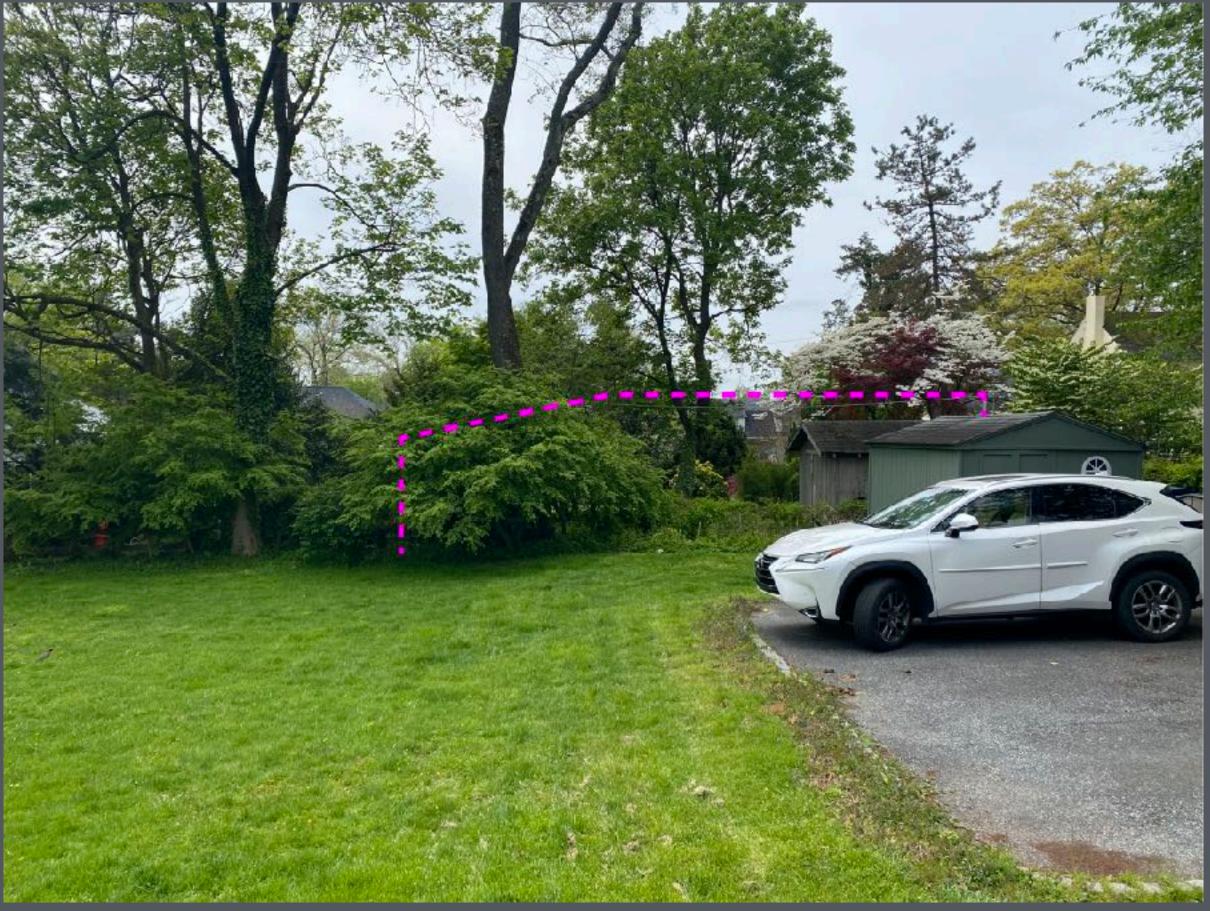

g

## VANNA VENTURI HOUSE: ACCESSORY DWELLING UNIT



#### APPALACIAN SPRING DOGWOOD

Flowering and disease resistant 5 to 6 foot

1x existing dogwood already there



## VANNA VENTURI HOUSE: ACCESSORY DWELLING UNIT



#### **ARBORVITAE GREEN GIANT**

Evergreen, privacy planting

Clustered to flank both ends of ADU, dense

#### GROUNDCOVER

Ferns, hostas, lily of the valley, vinca



## VANNA VENTURI HOUSE: ACCESSORY DWELLING UNIT





#### WINTERBERRY HOLLY

Provides privacy below tree line
Replaces the currently overgrown holly
Stays as a bush form

#### **HONEY LOCUST 'SKYLINE'**

A possibility for adding 'dappled' shading at the southern facing elevation of ADU

Deciduous

## VANNA VENTURI HOUSE: ACCESSORY DWELLING UNIT

# EXISTING CONDITIONS STRING LINE View from 8336 Millman Deck





## VANNA VENTURI HOUSE: ACCESSORY DWELLING UNIT

# EXISTING CONDITIONS STRING LINE View from 8336 Millman Deck



VANNA VENTURI HOUSE: ACCESSORY DWELLING UNIT

# EXISTING CONDITIONS View from 8330 Millman Driveway





## VANNA VENTURI HOUSE: ACCESSORY DWELLING UNIT