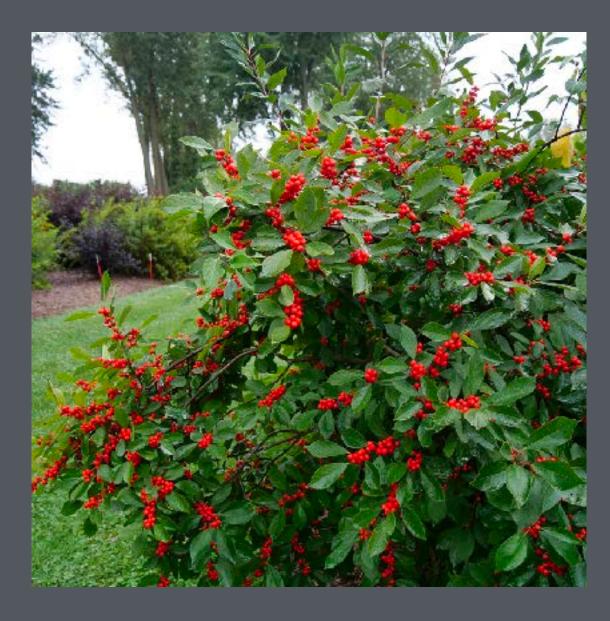

#### WINTERBERRY HOLLY

Provides privacy below tree line
Replaces the currently overgrown holly
Stays as a bush form