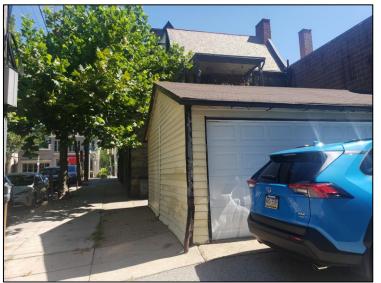

## 8532 Germantown Ave



# <u>Current Use</u> - Mixed (Retail/Apartments)

- 1st FI: vacant commercial (1768 sf)
- 2nd Fl: 1 one bedroom apartment (1093 sf)
- 3rd Fl: 1 two bedroom apartment (962 sf)

#### **Proposed Use: Mixed**

#### 1st Floor:

- One 1 bedroom / 1.5 bathroom apartment (1160 sf)
- Retail (535 sf)

2nd & 3rd FI: No Change to Existing Apartments (2055 sf)







RESTORE DOOR TO APARTMENT

CORNER RETAIL DOOR

#### WEST EVERGREEN AVENUE ELEVATIONS





**NORTH-EAST ELEVATION** 

NORTH-WEST ELEVATION

#### NORTHWEST ELEVATION



STEPS FROM APARTMENT TO TERRACE

## **REAR GARAGE:**

### EACH APARTMENT HAS A SPACE







## 8532 Germantown Avenue - Proposed Plan

- Reduce size of Commercial space to 535 sq. ft. for use as a Retail Shop
- Converting Rear portion of 1st Fl. to a 1160 sq. ft. One Bedroom Apartment with Private Entry, Private Terrace, Off-Street Parking, Central A/C, and In-Unit Laundry
- No Change to Existing 2nd & 3rd Apartments

## PROPOSED COMMERCIAL SPACE: 535 SQFT



#### EVERGREEN AVENUE

12' - 26' - 12'



8532 GERMANTOWN AVENUE - SITE PLAN SCALE: I" = 16'-0"