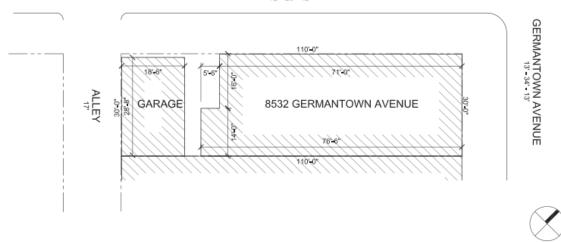

#### EVERGREEN AVENUE

12' - 26' - 12'

8532 GERMANTOWN AVENUE - SITE PLAN SCALE: I" = 16'-0"