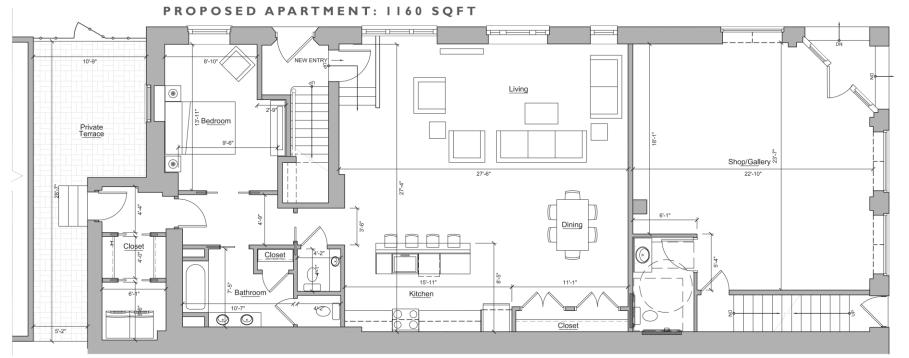

#### 1st Floor:

- One 1 bedroom / 1.5 bathroom apartment (1160 sf)
- Retail (535 sf)

2nd & 3rd FI: No Change to Existing Apartments (2055 sf)

RESTORE DOOR TO APARTMENT

CORNER RETAIL DOOR

## 8532 Germantown Avenue - Proposed Plan

- Reduce size of Commercial space to 535 sq. ft. for use as a Retail Shop
- Converting Rear portion of 1st Fl. to a 1160 sq. ft. One Bedroom Apartment with Private Entry, Private Terrace, Off-Street Parking, Central A/C, and In-Unit Laundry
- No Change to Existing 2nd & 3rd Apartments