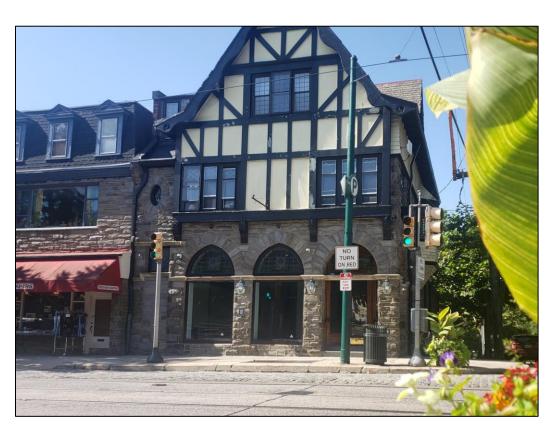

## 8532 Germantown Ave

# <u>Current Use</u> - Mixed (Retail/Apartments)

- 1st FI: vacant commercial (1768 sf)
- 2nd Fl: 1 one bedroom apartment (1093 sf)
- 3rd Fl: 1 two bedroom apartment (962 sf)

#### **Proposed Use: Mixed**

#### 1st Floor:

- One 1 bedroom / 1.5 bathroom apartment (1160 sf)
- Retail (535 sf)

2nd & 3rd FI: No Change to Existing Apartments (2055 sf)

RESTORE DOOR TO APARTMENT

CORNER RETAIL DOOR