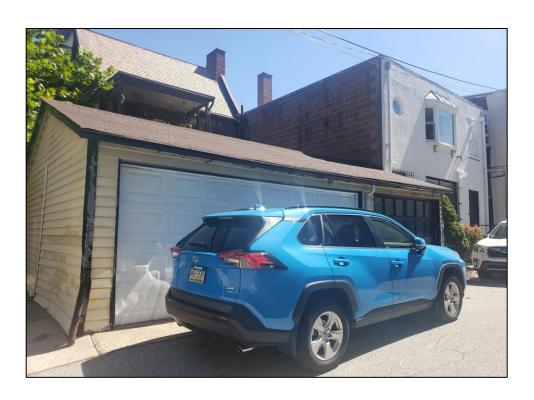

## 8532 Germantown Ave



# <u>Current Use</u> - Mixed (Retail/Apartments)

- 1st FI: vacant commercial (1768 sf)
- 2nd Fl: 1 one bedroom apartment (1093 sf)
- 3rd Fl: 1 two bedroom apartment (962 sf)

#### **Proposed Use: Mixed**

#### 1st Floor:

- One 1 bedroom / 1.5 bathroom apartment (1160 sf)
- Retail (535 sf)

2nd & 3rd FI: No Change to Existing Apartments (2055 sf)







RESTORE DOOR TO APARTMENT

CORNER RETAIL DOOR

#### WEST EVERGREEN AVENUE ELEVATIONS





**NORTH-EAST ELEVATION** 

NORTH-WEST ELEVATION

#### NORTHWEST ELEVATION



STEPS FROM APARTMENT TO TERRACE

## **REAR GARAGE:**

### EACH APARTMENT HAS A SPACE







## 8532 Germantown Avenue - Proposed Plan

- Reduce size of Commercial space to 535 sq. ft. for use as a Retail Shop
- Converting Rear portion of 1st Fl. to a 1160 sq. ft. One Bedroom Apartment with Private Entry, Private Terrace, Off-Street Parking, Central A/C, and In-Unit Laundry
- No Change to Existing 2nd & 3rd Apartments

## PROPOSED COMMERCIAL SPACE: 535 SQFT



#### EVERGREEN AVENUE

12' - 26' - 12'



8532 GERMANTOWN AVENUE - SITE PLAN SCALE: I" = 16'-0"