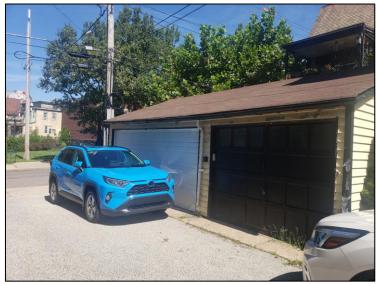

## 8532 Germantown Ave



# <u>Current Use</u> - Mixed (Retail/Apartments)

- 1st FI: vacant commercial (1768 sf)
- 2nd Fl: 1 one bedroom apartment (1093 sf)
- 3rd Fl: 1 two bedroom apartment (962 sf)

#### **Proposed Use: Mixed**

#### 1st Floor:

- One 1 bedroom / 1.5 bathroom apartment (1160 sf)
- Retail (535 sf)

2nd & 3rd FI: No Change to Existing Apartments (2055 sf)







RESTORE DOOR TO APARTMENT

CORNER RETAIL DOOR

#### WEST EVERGREEN AVENUE ELEVATIONS





**NORTH-EAST ELEVATION** 

NORTH-WEST ELEVATION

#### NORTHWEST ELEVATION



STEPS FROM APARTMENT TO TERRACE

## **REAR GARAGE:**

### EACH APARTMENT HAS A SPACE







## 8532 Germantown Avenue - Proposed Plan

- Reduce size of Commercial space to 535 sq. ft. for use as a Retail Shop
- Converting Rear portion of 1st Fl. to a 1160 sq. ft. One Bedroom Apartment with Private Entry, Private Terrace, Off-Street Parking, Central A/C, and In-Unit Laundry
- No Change to Existing 2nd & 3rd Apartments

## PROPOSED COMMERCIAL SPACE: 535 SQFT



#### EVERGREEN AVENUE

12' - 26' - 12'



8532 GERMANTOWN AVENUE - SITE PLAN SCALE: I" = 16'-0"