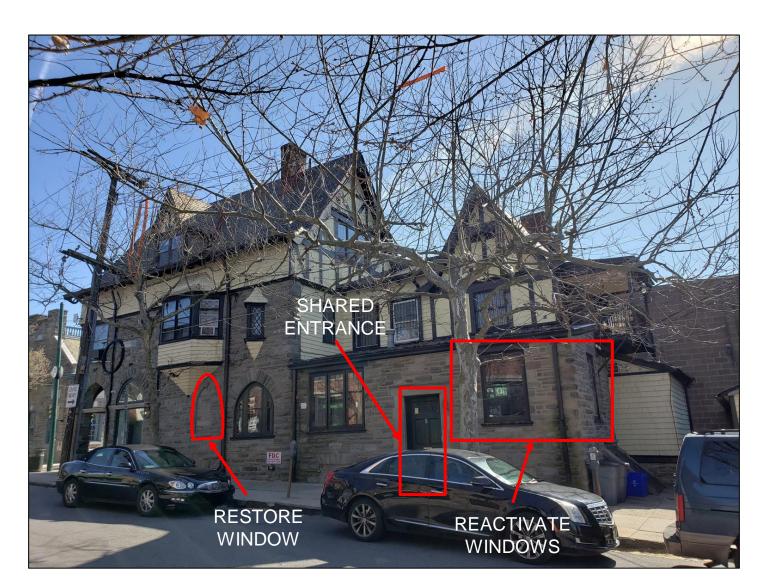

#### WEST EVERGREEN AVENUE ELEVATIONS

**NORTH-EAST ELEVATION** 

NORTH-WEST ELEVATION

#### NORTHWEST ELEVATION

STEPS FROM APARTMENT TO TERRACE