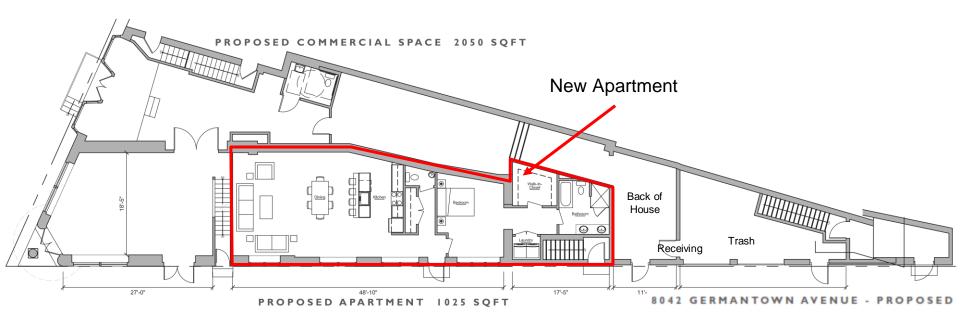

- Restaurant (2050 sf)
- New 1 bedroom / 1.5 bathroom apartment (1025 sf)

2nd & 3rd Floors - No Change to Existing Apartments

# 8042 Germantown Ave - Proposed Plan

- Reducing size of Commercial space to 2050 sq. ft. on 1st Fl. plus 1170 usable sq. ft. of basement space
- Converting portion of commercial space to a 1st Fl. 1025 sq. ft. One Bedroom / One and a Half Bathroom Apartment with Private Entry, Central A/C, and In-Unit Laundry