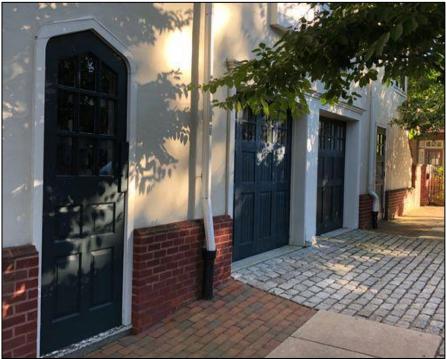

# 8042 Germantown Ave

<u>Current Use</u> - Mixed (Restaurant/Apartments)

## Ground Floor(3075 sf)

Vacant Commercial

#### 2nd & 3rd Floors

 (8042 GTA & 10, 12, 16, 20 W Abington): 4-two bed / 2 bath apartments and one 1 bed/ 1 bath apartment (Total of 5212 sf)

Proposed Use - Mixed (Restaurant/Apartments)

Ground Floor and Basement

- Restaurant (2050 sf)
- New 1 bedroom / 1.5 bathroom apartment (1025 sf)

2nd & 3rd Floors - No Change to Existing Apartments

## 8042 GERMANTOWN AVE (FORMERLY BLUE MOON)





This section will remain COMMERCIAL (Restaurant) SPACE

Existing Service & Receiving Entrances to Rear of Commercial Space to Remain



New Apartment windows and door along Abington Ave facade.



Location of New Apartment Entry Door at 14 W. Abington Ave





# 8042 Germantown Ave - Proposed Plan

- Reducing size of Commercial space to 2050 sq. ft. on 1st Fl. plus 1170 usable sq. ft. of basement space
- Converting portion of commercial space to a 1st Fl. 1025 sq. ft. One Bedroom / One and a Half Bathroom Apartment with Private Entry, Central A/C, and In-Unit Laundry





8042 GERMANTOWN AVENUE - SITE PLAN SCALE: |" = 16'-0"



BOWMAN PROPERTIES

8238 GERMANTOWN AVENUE PHILADELPHIA PA 19118