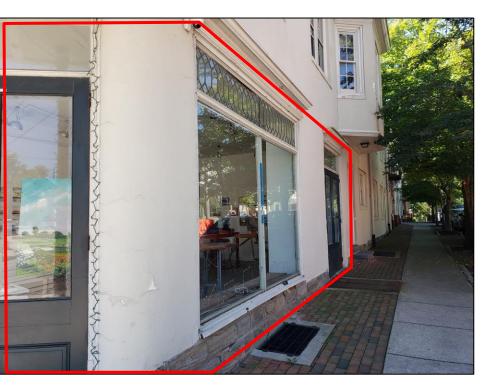

## Ground Floor(3075 sf)

Vacant Commercial

- Restaurant (2050 sf)
- New 1 bedroom / 1.5 bathroom apartment (1025 sf)

2nd & 3rd Floors - No Change to Existing Apartments

# 8042 Germantown Ave - Proposed Plan

- Reducing size of Commercial space to 2050 sq. ft. on 1st Fl. plus 1170 usable sq. ft. of basement space
- Converting portion of commercial space to a 1st Fl. 1025 sq. ft. One Bedroom / One and a Half Bathroom Apartment with Private Entry, Central A/C, and In-Unit Laundry