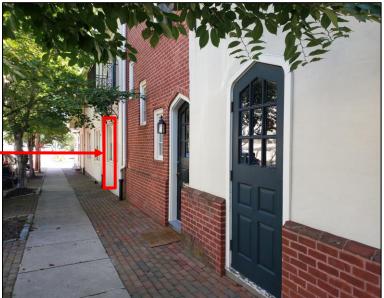

# 8042 Germantown Ave

<u>Current Use</u> - Mixed (Restaurant/Apartments)

## Ground Floor(3075 sf)

Vacant Commercial

#### 2nd & 3rd Floors

 (8042 GTA & 10, 12, 16, 20 W Abington): 4-two bed / 2 bath apartments and one 1 bed/ 1 bath apartment (Total of 5212 sf)

Proposed Use - Mixed (Restaurant/Apartments)

Ground Floor and Basement

- Restaurant (2050 sf)
- New 1 bedroom / 1.5 bathroom apartment (1025 sf)

2nd & 3rd Floors - No Change to Existing Apartments

## 8042 GERMANTOWN AVE (FORMERLY BLUE MOON)





This section will remain COMMERCIAL (Restaurant) SPACE

Existing Service & Receiving Entrances to Rear of Commercial Space to Remain



New Apartment windows and door along Abington Ave facade.



Location of New Apartment Entry Door at 14 W. Abington Ave





# 8042 Germantown Ave - Proposed Plan

- Reducing size of Commercial space to 2050 sq. ft. on 1st Fl. plus 1170 usable sq. ft. of basement space
- Converting portion of commercial space to a 1st Fl. 1025 sq. ft. One Bedroom / One and a Half Bathroom Apartment with Private Entry, Central A/C, and In-Unit Laundry





8042 GERMANTOWN AVENUE - SITE PLAN SCALE: |" = 16'-0"



BOWMAN PROPERTIES

8238 GERMANTOWN AVENUE PHILADELPHIA PA 19118