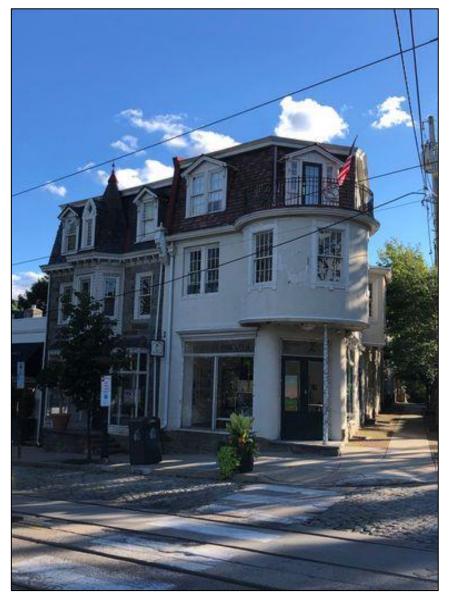

# 8042 Germantown Ave

<u>Current Use</u> - Mixed (Restaurant/Apartments)

## 8042 GERMANTOWN AVE (FORMERLY BLUE MOON)

This section will remain COMMERCIAL (Restaurant) SPACE

Existing Service & Receiving Entrances to Rear of Commercial Space to Remain

New Apartment windows and door along Abington Ave facade.