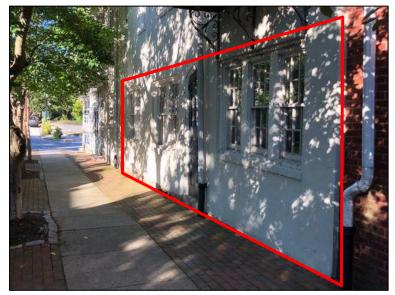

## 8042 GERMANTOWN AVE (FORMERLY BLUE MOON)

This section will remain COMMERCIAL (Restaurant) SPACE

Existing Service & Receiving Entrances to Rear of Commercial Space to Remain

New Apartment windows and door along Abington Ave facade.