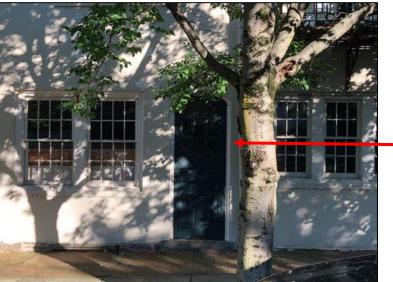

# 8042 Germantown Ave

<u>Current Use</u> - Mixed (Restaurant/Apartments)

## Ground Floor(3075 sf)

Vacant Commercial

#### 2nd & 3rd Floors

 (8042 GTA & 10, 12, 16, 20 W Abington): 4-two bed / 2 bath apartments and one 1 bed/ 1 bath apartment (Total of 5212 sf)

Proposed Use - Mixed (Restaurant/Apartments)

Ground Floor and Basement

- Restaurant (2050 sf)
- New 1 bedroom / 1.5 bathroom apartment (1025 sf)

2nd & 3rd Floors - No Change to Existing Apartments

## 8042 GERMANTOWN AVE (FORMERLY BLUE MOON)





This section will remain COMMERCIAL (Restaurant) SPACE

Existing Service & Receiving Entrances to Rear of Commercial Space to Remain



New Apartment windows and door along Abington Ave facade.



Location of New Apartment Entry Door at 14 W. Abington Ave





# 8042 Germantown Ave - Proposed Plan

- Reducing size of Commercial space to 2050 sq. ft. on 1st Fl. plus 1170 usable sq. ft. of basement space
- Converting portion of commercial space to a 1st Fl. 1025 sq. ft. One Bedroom / One and a Half Bathroom Apartment with Private Entry, Central A/C, and In-Unit Laundry





8042 GERMANTOWN AVENUE - SITE PLAN SCALE: |" = 16'-0"



BOWMAN PROPERTIES

8238 GERMANTOWN AVENUE PHILADELPHIA PA 19118