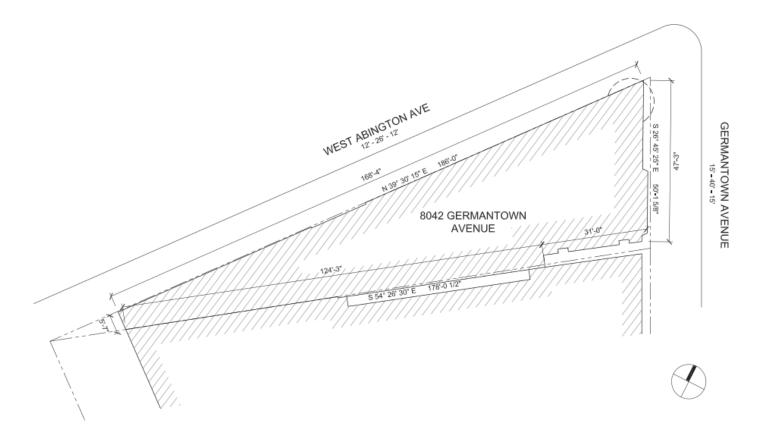

8042 GERMANTOWN AVENUE - SITE PLAN SCALE: |" = 16'-0"

BOWMAN PROPERTIES

8238 GERMANTOWN AVENUE PHILADELPHIA PA 19118