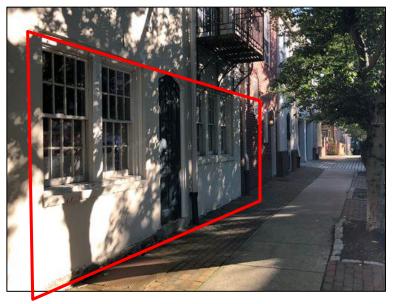

## 8042 GERMANTOWN AVE (FORMERLY BLUE MOON)

This section will remain COMMERCIAL (Restaurant) SPACE

Existing Service & Receiving Entrances to Rear of Commercial Space to Remain

New Apartment windows and door along Abington Ave facade.

Location of New Apartment Entry Door at 14 W. Abington Ave