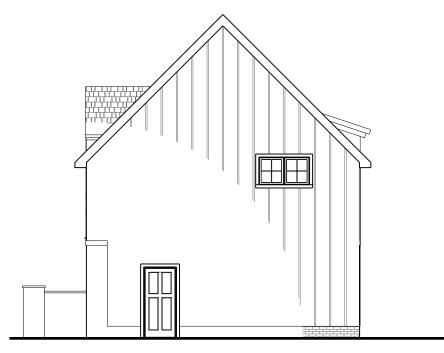

### EXTERIOR ELEVATION - SOUTHEAST (FACING REAR OF (E) BUILDING)

EXTERIOR ELEVATION - NORTHEAST (FACING CHURCH)

EXTERIOR ELEVATION - NORTHWEST (FACING HOSPITAL)

**PROPOSED BUILDING ELEVATIONS** 