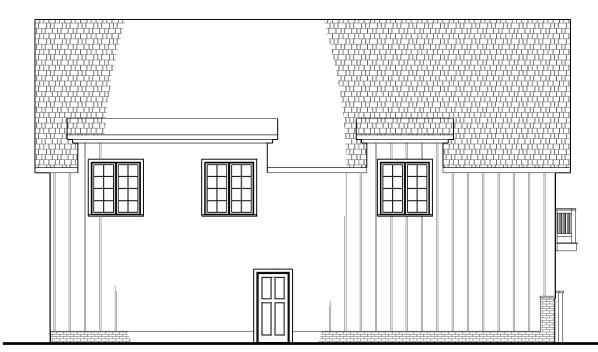

EXTERIOR ELEVATION - SOUTHWEST (FACING GERMANTOWN AVE)

### EXTERIOR ELEVATION - SOUTHEAST (FACING REAR OF (E) BUILDING)

EXTERIOR ELEVATION - NORTHEAST (FACING CHURCH)

EXTERIOR ELEVATION - NORTHWEST (FACING HOSPITAL)

**PROPOSED BUILDING ELEVATIONS** 