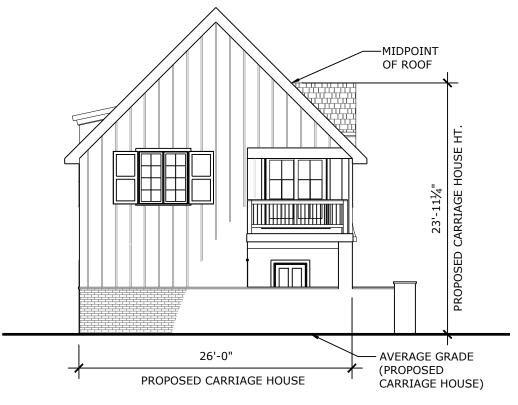

EXTERIOR ELEVATION - SOUTHWEST (FACING GERMANTOWN AVE)

### EXTERIOR ELEVATION - SOUTHEAST (FACING REAR OF (E) BUILDING)

EXTERIOR ELEVATION - NORTHEAST (FACING CHURCH)

EXTERIOR ELEVATION - NORTHWEST (FACING HOSPITAL)

**PROPOSED BUILDING ELEVATIONS** 