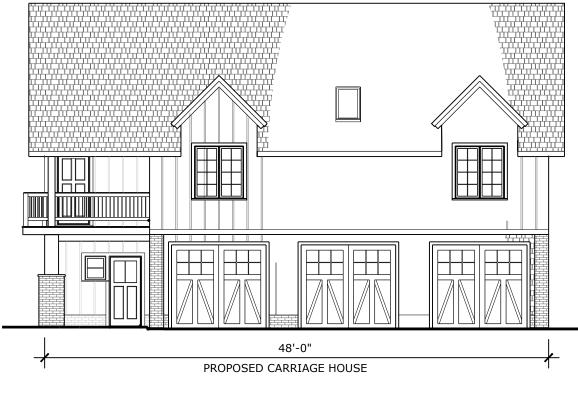

### EXTERIOR ELEVATION - SOUTHEAST (FACING REAR OF (E) BUILDING)

EXTERIOR ELEVATION - NORTHEAST (FACING CHURCH)

EXTERIOR ELEVATION - NORTHWEST (FACING HOSPITAL)

**PROPOSED BUILDING ELEVATIONS** 