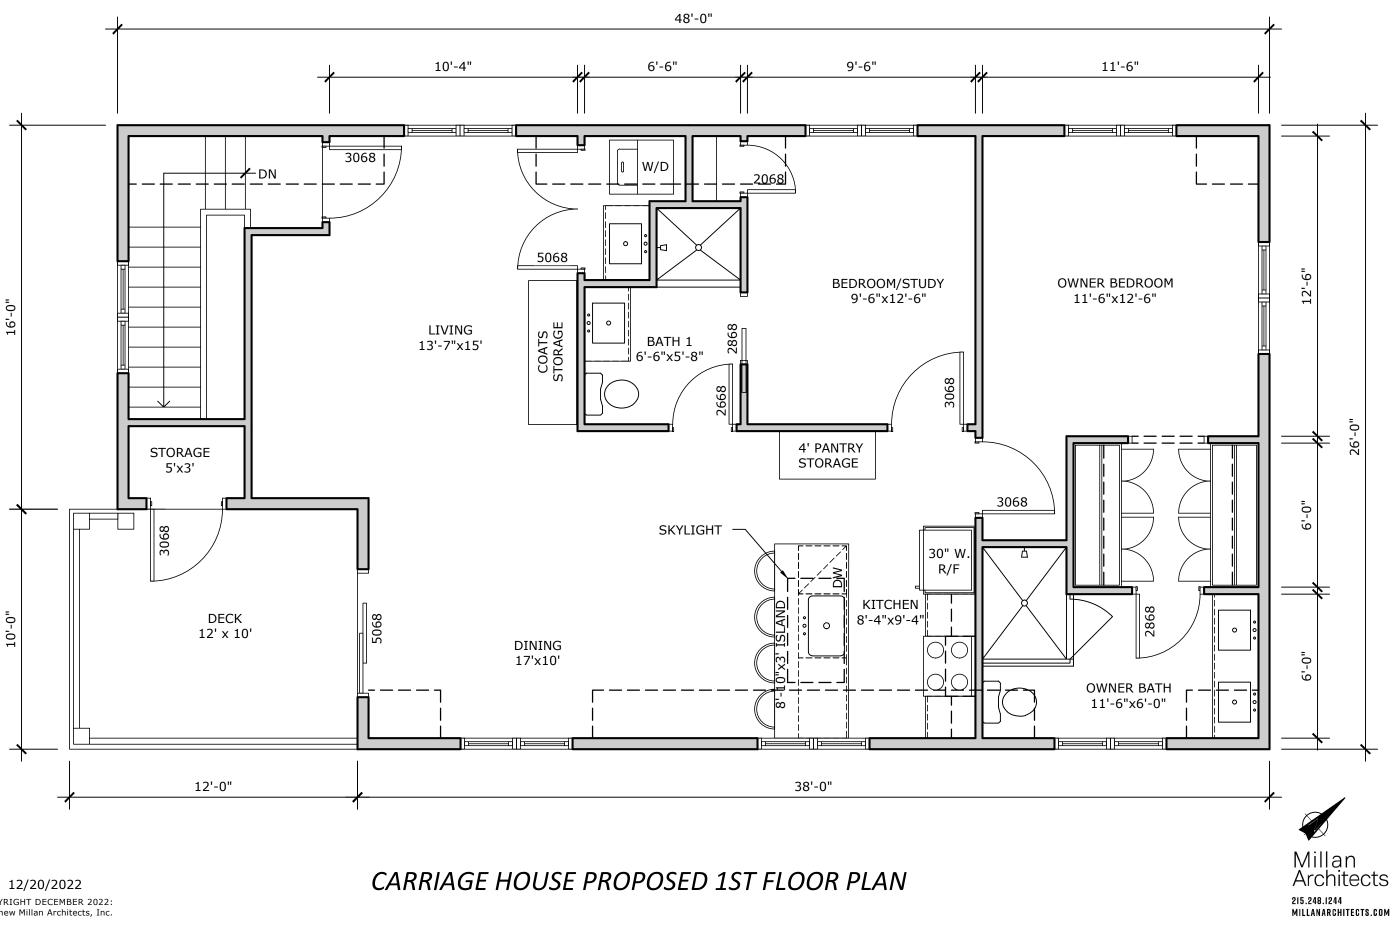

**Application for:** 

FOR THE ERECTION OF A DETACHED STRUCTURE. TO BE USED AS SINGLE FAMILY DWELLING AND THREE (3) INTERIOR GARAGE PARKING SPACES AND FOR THE CREATION OF THREE (3) SURFACE PARKING SPACES (TOTAL (6) PARKING SPACES ON LOT). ON THE SAME LOT WITH EXISTING DETACHED THREE (3) FAMILY DWELLING (FOR TOTAL OF FOUR (4) DWELLING UNITS ON LOT). SIZE AND LOCATION AS SHOWN IN PLAN.