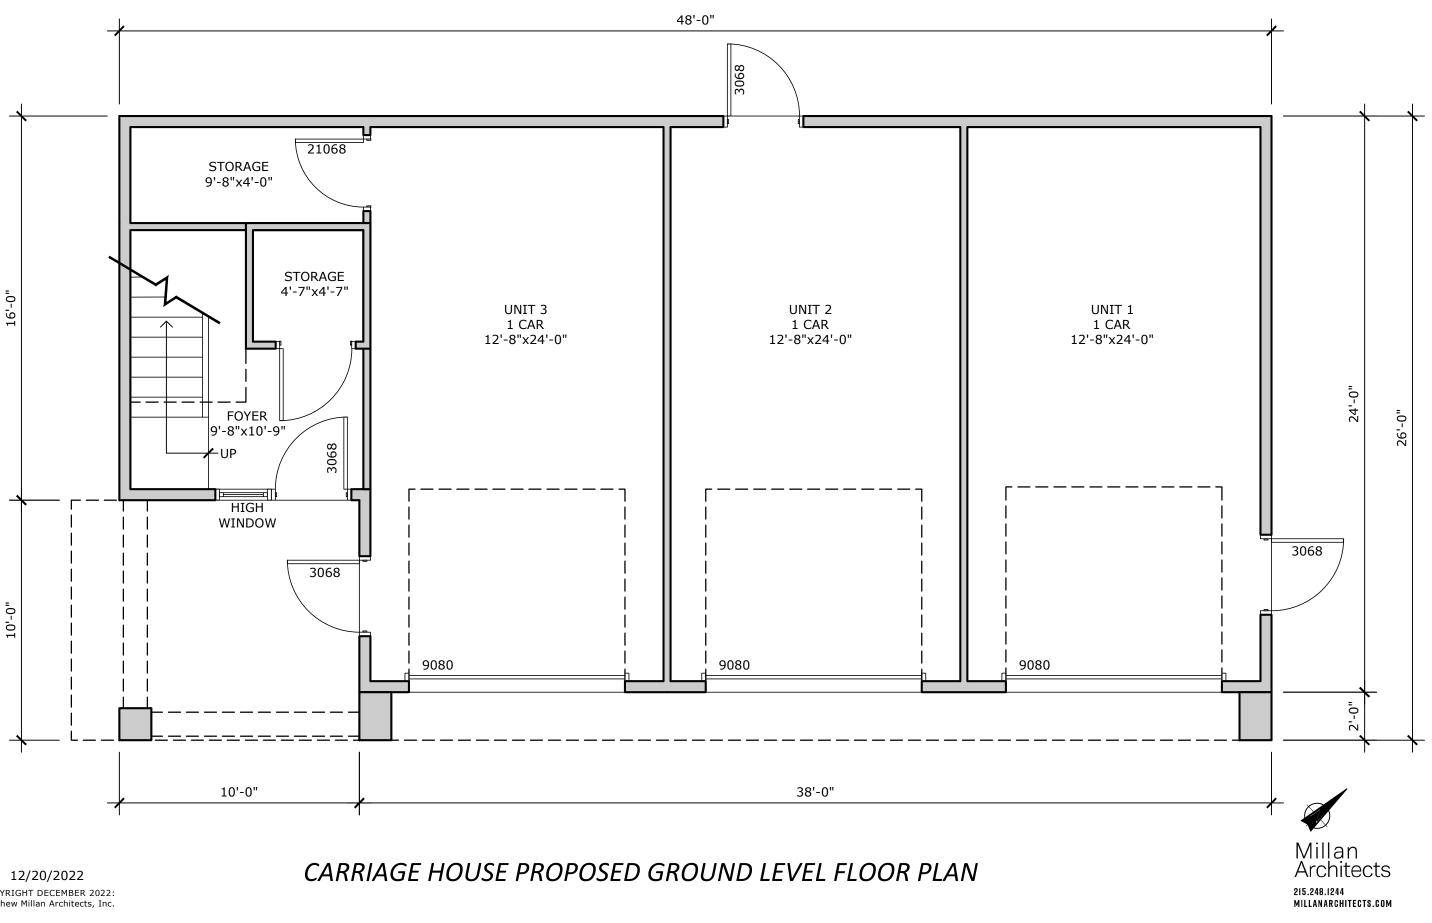

**Application for:** 

FOR THE ERECTION OF A DETACHED STRUCTURE. TO BE USED AS SINGLE FAMILY DWELLING AND THREE (3) INTERIOR GARAGE PARKING SPACES AND FOR THE CREATION OF THREE (3) SURFACE PARKING SPACES (TOTAL (6) PARKING SPACES ON LOT). ON THE SAME LOT WITH EXISTING DETACHED THREE (3) FAMILY DWELLING (FOR TOTAL OF FOUR (4) DWELLING UNITS ON LOT). SIZE AND LOCATION AS SHOWN IN PLAN.