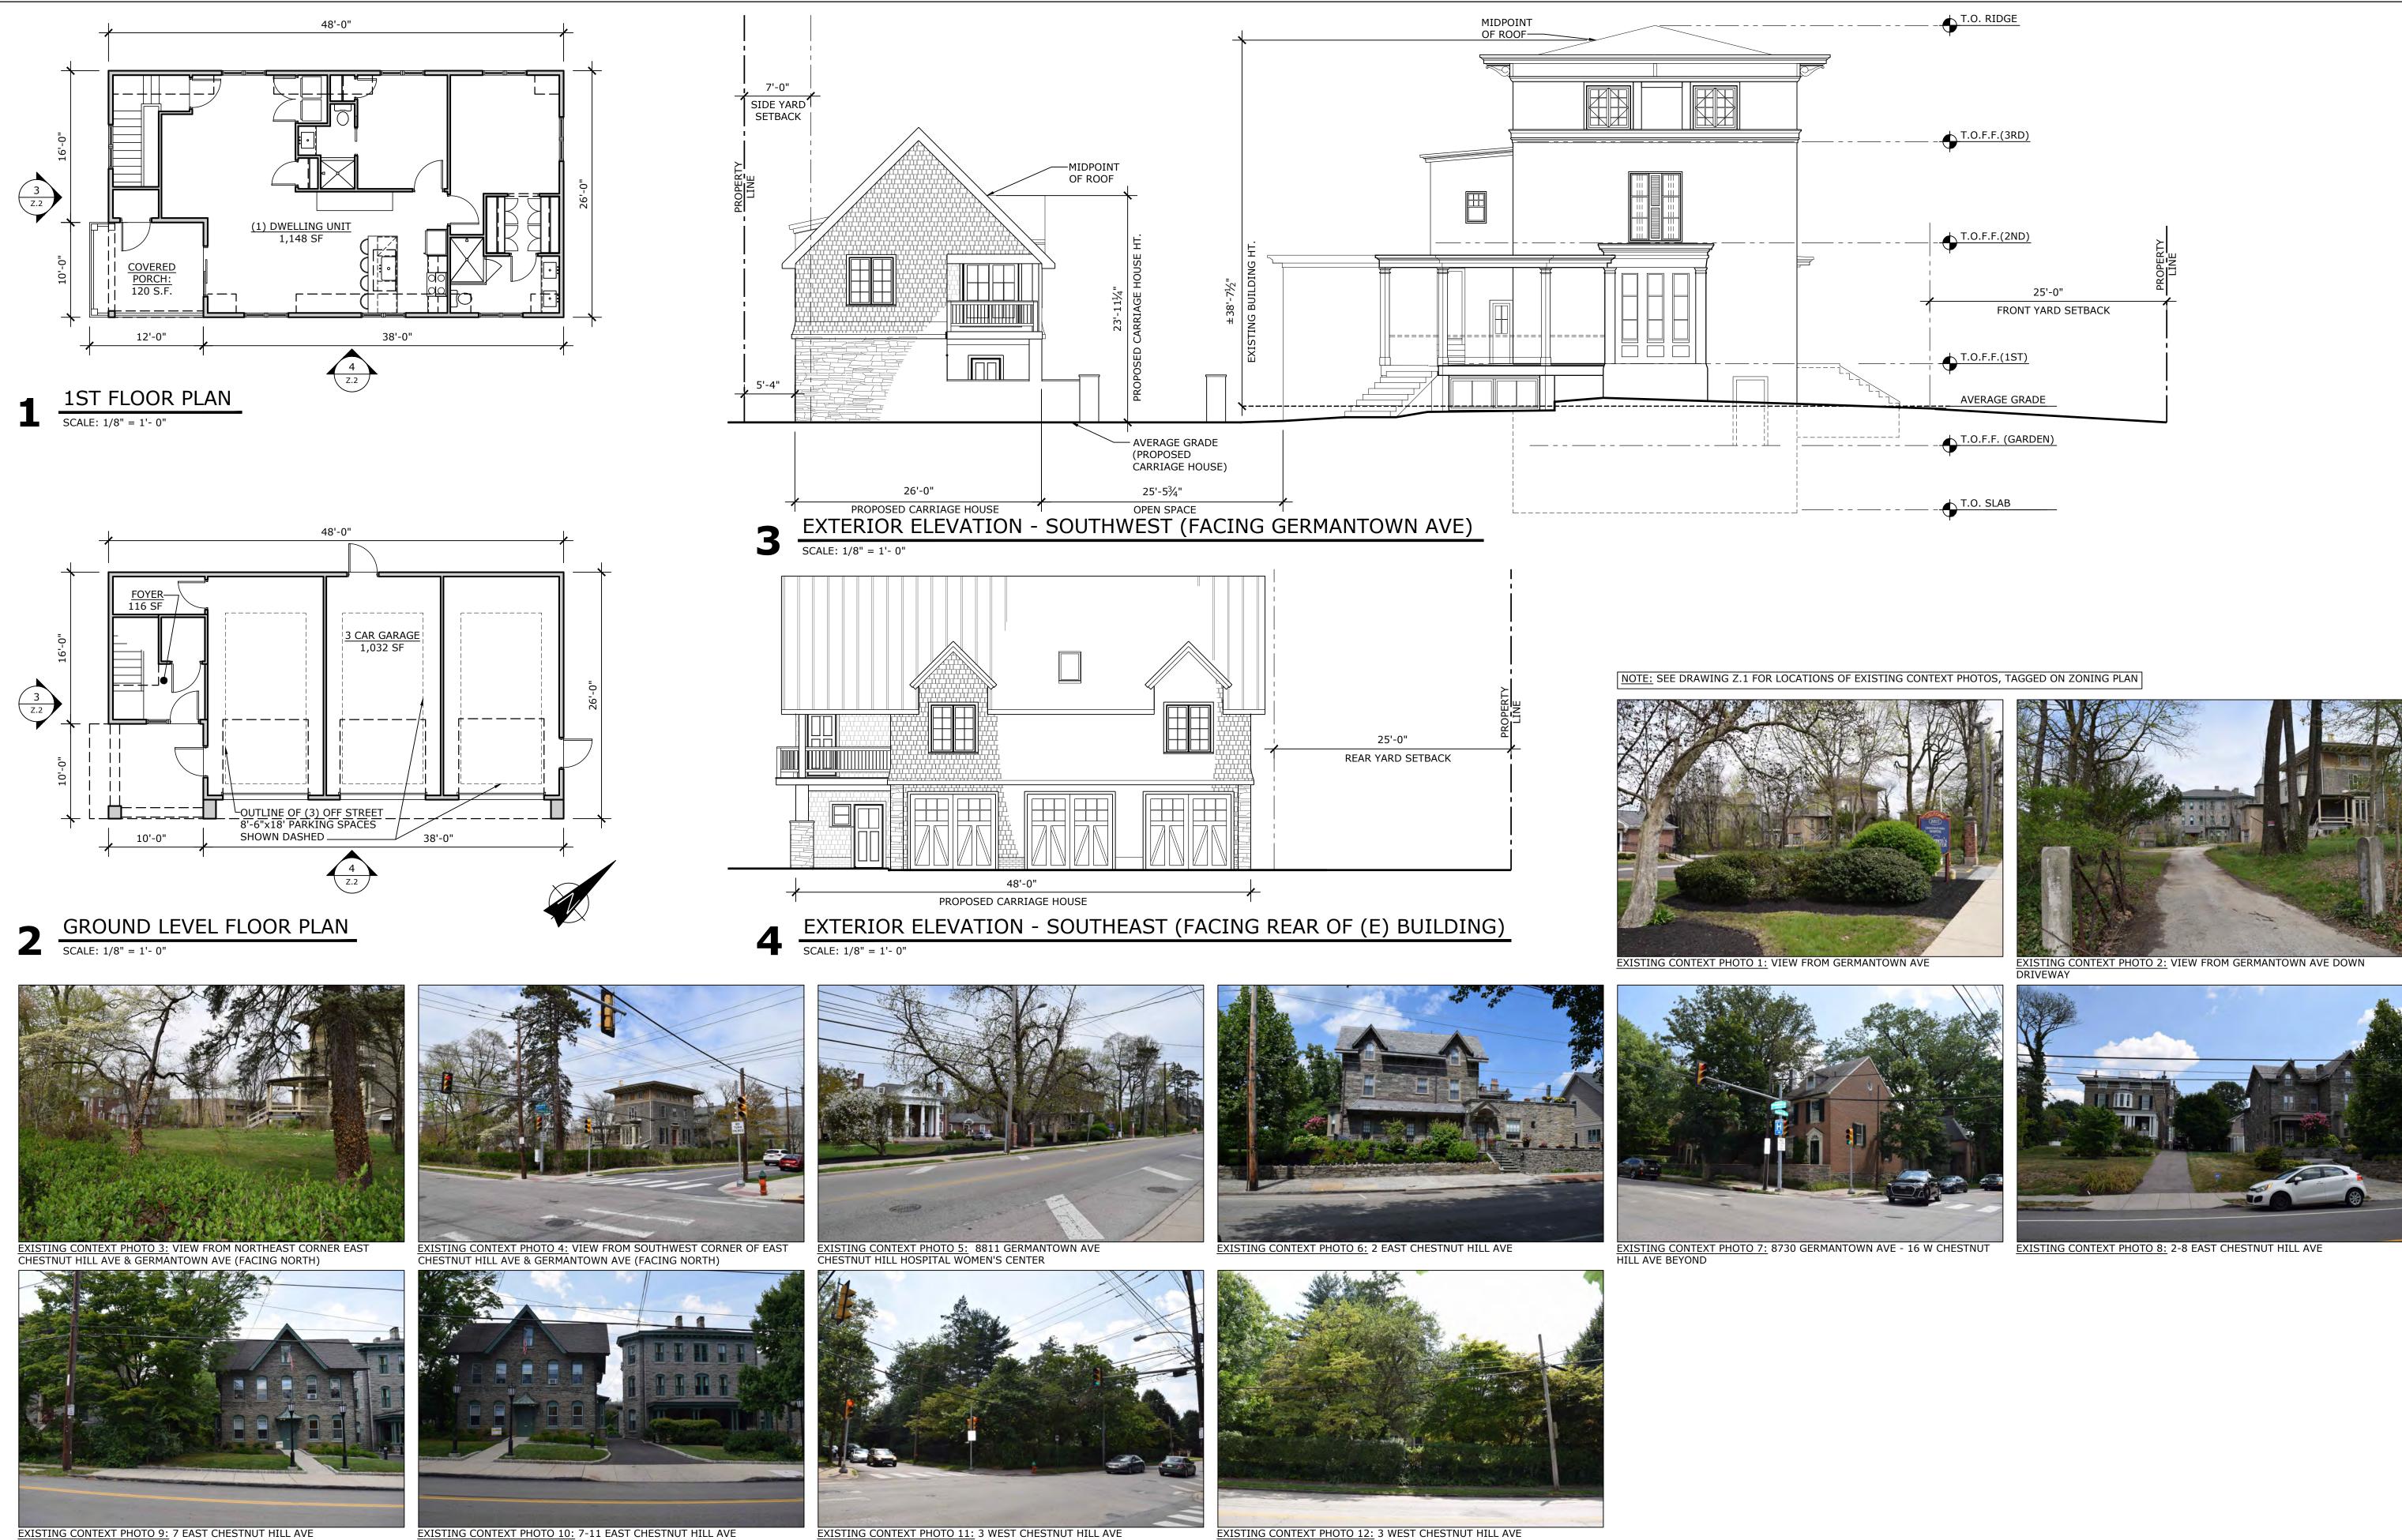

EXTERIOR ELEVATION - SOUTHWEST (FACING GERMANTOWN AVE)

### EXTERIOR ELEVATION - SOUTHEAST (FACING REAR OF (E) BUILDING)

EXTERIOR ELEVATION - NORTHEAST (FACING CHURCH)

EXTERIOR ELEVATION - NORTHWEST (FACING HOSPITAL)

**PROPOSED BUILDING ELEVATIONS** 