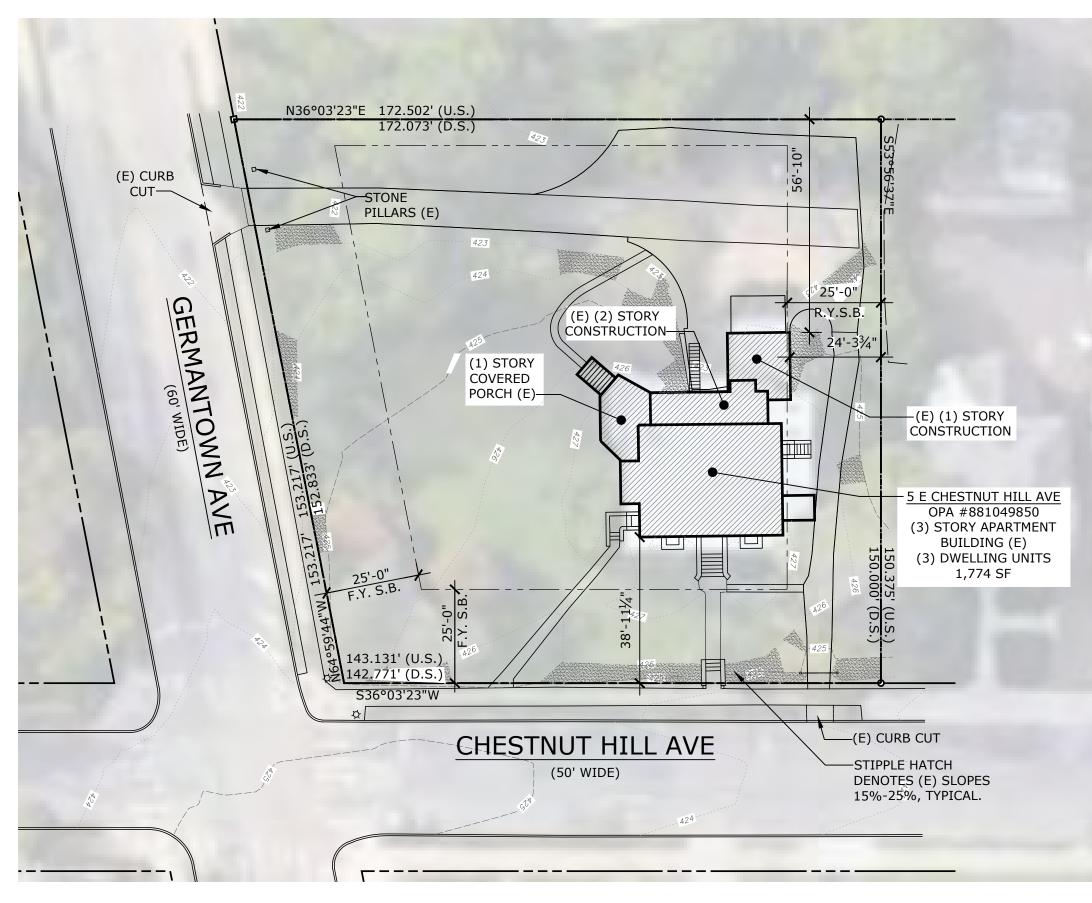

5 E Chestnut Hill Avenue, Philadelphia, PA 19118

ZONING VARIANCE REQUEST FOR CARRIAGE HOUSE

5 E Chestnut Hill Avenue, Philadelphia, PA 19118

EXISTING SITE PLAN WITH AERIAL IMAGERY

5 E Chestnut Hill Avenue, Philadelphia, PA 19118

| ZONING DISTRICT:                 | RSD-3      | 5 E Chestn | ut Hill Ave     |          |      |       |             |        |      | 1     |
|----------------------------------|------------|------------|-----------------|----------|------|-------|-------------|--------|------|-------|
|                                  | REQUIRED   | :          | EXISTING:       |          |      |       | PROPOSED:   |        |      |       |
| MIN. LOT WIDTH (FT.):            | 50         | FT.        | 1.1.1.1.4.4.4.1 | 143      | FT.  |       | 143         | FT.    |      |       |
| MIN. LOT AREA (S.F.):            | 5,000      | ) S.F.     |                 | 23,732   | S.F. |       | 23,732      | 2 S.F. | 1.1  |       |
| MIN. OPEN AREA (% OF LOT)        | 70         | ) %        |                 | 21,958   | S.F. | 92.5% | 20,810      | ) S.F. | 1    | 87.7% |
| MIN. FRONT YARD SETBACK (FT.)    | 25         | 5 FT.      | 38'-            | 11 3/4"  | FT.  | ±     | 38'-11 3/4' | ' FT.  |      | (E)   |
| MIN. SIDE YARD SETBACK (FT.)     | 7*         | FT.        | -               | 56'-10"  | FT.  | ±     | 5'-4'       | ' FT.  | **** |       |
| MIN. REAR YARD SETBACK (FT.)     | 25         | 5 FT.      | 24              | '-3 3/4" | FT.  | ± *** | 24'-3 3/4'  | ' FT.  | **** | (E)   |
| MAX. BUILDING HEIGHT (FT.)       | 38         | BFT.       | 38              | '-7 1/2" | FT.  | ± *** | 38'-7 1/2'  | ' FT.  | ***  | (E)   |
| ( E ) DENOTES EXISTING, PROP. DE | ENOTES PRO | POSED.     |                 |          |      | 1     |             | 1      | _    |       |
| * DENOTES CORNER LOT SIDE SET    | BACK       | 1          |                 |          |      |       |             |        |      |       |
| ** DENOTES TWO FRONT SETBACK     | S FOR CORN | NER LOT    |                 |          |      |       |             |        |      |       |
| *** DENOTES EXISTING NON CONF    | ORMING CO  | NDITION    |                 |          |      |       |             |        |      |       |
| **** DENOTES PROPOSED NON CO     | NFORMING ( | CONDITION  |                 |          |      |       |             |        |      |       |

| Property Location:       | 5 East Chest      | nut Hil  | l Avenue |           |       |        |               |   |       |
|--------------------------|-------------------|----------|----------|-----------|-------|--------|---------------|---|-------|
| Zoning District: RSD-3   |                   |          |          |           |       |        |               |   |       |
| Impervious Coverage Calc | ulations - Propos | sed Site | e Plan   |           |       |        |               |   |       |
|                          |                   |          |          |           |       |        | Net Increase/ |   |       |
| Area                     | Existing          |          | %        | Proposed  |       | %      | Decrease      | % | Notes |
| Total Lot Area           | 23,732.00         | sqft.    |          | 23,732.00 | sqft. |        | N/A           |   |       |
| Principal Buildings      | 1,774.00          | sqft.    | 7.48%    | 2,922.00  | sqft. | 12.31% | 1,148.00      |   |       |
| Bilco Door               | 56.00             | sqft.    | 0.24%    | 56.00     | sqft. | 0.24%  | -             |   |       |
| Paving                   | 2,384.00          | sqft.    | 10.05%   | 4,000.00  | sqft. | 16.85% | 1,616.00      |   |       |
| Gravel                   | 2,357.00          | sqft.    | 9.93%    | -         | sqft. | 0.00%  | (2,357.00)    |   |       |
| Concrete                 | 548.00            | sqft.    | 2.31%    | 107.50    | sqft. | 0.45%  | (440.50)      |   |       |
| Brick                    | 103.00            | sqft.    | 0.43%    | 103.00    | sqft. | 0.43%  | -             |   |       |
| Flagstone                | 61.00             | sqft.    | 0.26%    | 521.00    | sqft. | 2.20%  | 460.00        |   |       |
| Decking                  | 238.00            | sqft.    | 1.00%    | 241.00    | sqft. | 1.02%  | 3.00          |   |       |
| Concrete Walls           | 63.00             | sqft.    | 0.27%    | 22.50     | sqft. | 0.09%  | (40.50)       |   |       |
| Stone Walls              | 29.00             | sqft.    | 0.12%    | 43.00     | sqft. | 0.18%  | 14.00         |   |       |
| Rock Walls               | 36.00             | sqft.    | 0.15%    | -         | sqft. | 0.00%  | (36.00)       |   |       |
| Total Area               | 7,649.00          | sqft.    | 32.23%   | 8,016.00  | sqft. | 33.78% | 367.00        |   |       |

\*\*Property is located in the Wissahickon Watershed Overlay Category 5 - no Impervious Coverage Restrictions \*\*\*Property is located in the Steep Slope Protection Area - See plan for locations of Steep Slopes 15%-25% No Steep Slopes greater than 25%