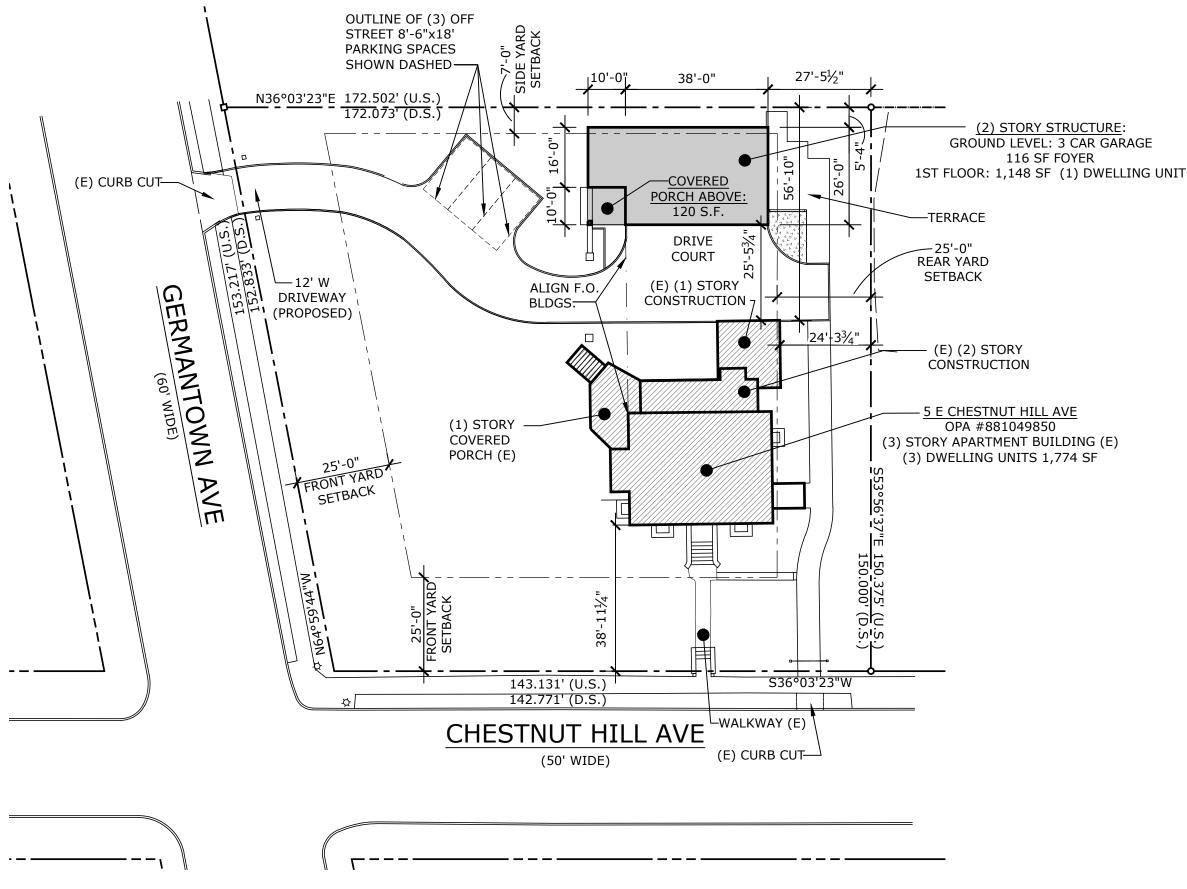

5 E Chestnut Hill Avenue, Philadelphia, PA 19118

ZONING VARIANCE REQUEST FOR CARRIAGE HOUSE

5 E Chestnut Hill Avenue, Philadelphia, PA 19118

EXISTING SITE PLAN WITH AERIAL IMAGERY

5 E Chestnut Hill Avenue, Philadelphia, PA 19118

| ZONING DISTRICT:                 | RSD-3      | 5 E Chestn | ut Hill Ave     |          |      |       |             |        |      | 1     |
|----------------------------------|------------|------------|-----------------|----------|------|-------|-------------|--------|------|-------|
|                                  | REQUIRED   | :          | EXISTING:       |          |      |       | PROPOSED:   |        |      |       |
| MIN. LOT WIDTH (FT.):            | 50         | FT.        | 1.1.1.1.4.4.4.1 | 143      | FT.  |       | 143         | FT.    |      |       |
| MIN. LOT AREA (S.F.):            | 5,000      | ) S.F.     |                 | 23,732   | S.F. |       | 23,732      | 2 S.F. | 1.1  |       |
| MIN. OPEN AREA (% OF LOT)        | 70         | ) %        |                 | 21,958   | S.F. | 92.5% | 20,810      | ) S.F. | 1    | 87.7% |
| MIN. FRONT YARD SETBACK (FT.)    | 25         | 5 FT.      | 38'-            | 11 3/4"  | FT.  | ±     | 38'-11 3/4' | ' FT.  |      | (E)   |
| MIN. SIDE YARD SETBACK (FT.)     | 7*         | FT.        | -               | 56'-10"  | FT.  | ±     | 5'-4'       | ' FT.  | **** |       |
| MIN. REAR YARD SETBACK (FT.)     | 25         | 5 FT.      | 24              | '-3 3/4" | FT.  | ± *** | 24'-3 3/4'  | ' FT.  | **** | (E)   |
| MAX. BUILDING HEIGHT (FT.)       | 38         | BFT.       | 38              | '-7 1/2" | FT.  | ± *** | 38'-7 1/2'  | ' FT.  | ***  | (E)   |
| ( E ) DENOTES EXISTING, PROP. DE | ENOTES PRO | POSED.     |                 |          |      | 1     |             | 1      | _    |       |
| * DENOTES CORNER LOT SIDE SET    | BACK       | 1          |                 |          |      |       |             |        |      |       |
| ** DENOTES TWO FRONT SETBACK     | S FOR CORN | NER LOT    |                 |          |      |       |             |        |      |       |
| *** DENOTES EXISTING NON CONF    | ORMING CO  | NDITION    |                 |          |      |       |             |        |      |       |
| **** DENOTES PROPOSED NON CO     | NFORMING ( | CONDITION  |                 |          |      |       |             |        |      |       |

ZONING DISTRICT MAP AND ZONING CODE INFORMATION

5 E Chestnut Hill Avenue, Philadelphia, PA 19118

**PROPOSED SITE PLAN** 

12/20/2022 COPYRIGHT DECEMBER 2022: Matthew Millan Architects, Inc.

**Application for:** 

FOR THE ERECTION OF A DETACHED STRUCTURE. TO BE USED AS SINGLE FAMILY DWELLING AND THREE (3) INTERIOR GARAGE PARKING SPACES AND FOR THE CREATION OF THREE (3) SURFACE PARKING SPACES (TOTAL (6) PARKING SPACES ON LOT). ON THE SAME LOT WITH EXISTING DETACHED THREE (3) FAMILY DWELLING (FOR TOTAL OF FOUR (4) DWELLING UNITS ON LOT). SIZE AND LOCATION AS SHOWN IN PLAN.

The permit for the above location cannot be issued because the proposal does not comply with the following provisions of the Philadelphia Zoning Code. (Codes can be accessed at www.phila.gov.)

| Code Section(s): | Code Section Title(s): | Reason for Refusal:                                                                                |
|------------------|------------------------|----------------------------------------------------------------------------------------------------|
| 14-401(4)(b)     | Principal Building     | No more than one principal building is allowed per lot in RSD, RSA, and RTA zoning districts.      |
| Table 14-602-1   | Use                    | Multi-family household living (four (4) dwelling units) is prohibited in the RSD3 zoning district. |
| Table 14-701-1   | Side yard              | Side yard shall be 7ft whereas plans propose 5'4".                                                 |