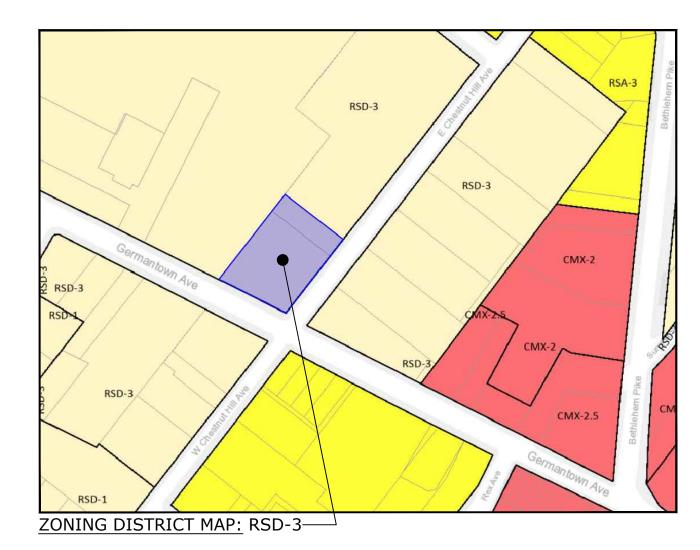

ZONING DISTRICT MAP AND ZONING CODE INFORMATION

5 E Chestnut Hill Avenue, Philadelphia, PA 19118

**PROPOSED SITE PLAN** 

12/20/2022 COPYRIGHT DECEMBER 2022: Matthew Millan Architects, Inc.

| ZONING DISTRICT:                 | RSD-3      | 5 E Chestn | ut Hill Ave     |          |      |       |             |        |      | 1     |
|----------------------------------|------------|------------|-----------------|----------|------|-------|-------------|--------|------|-------|
|                                  | REQUIRED   | :          | EXISTING:       |          |      |       | PROPOSED:   |        |      |       |
| MIN. LOT WIDTH (FT.):            | 50         | FT.        | 1.1.1.1.4.4.4.1 | 143      | FT.  |       | 143         | FT.    |      |       |
| MIN. LOT AREA (S.F.):            | 5,000      | ) S.F.     |                 | 23,732   | S.F. |       | 23,732      | 2 S.F. | 1.1  |       |
| MIN. OPEN AREA (% OF LOT)        | 70         | ) %        |                 | 21,958   | S.F. | 92.5% | 20,810      | ) S.F. | 1    | 87.7% |
| MIN. FRONT YARD SETBACK (FT.)    | 25         | 5 FT.      | 38'-            | 11 3/4"  | FT.  | ±     | 38'-11 3/4' | ' FT.  |      | (E)   |
| MIN. SIDE YARD SETBACK (FT.)     | 7*         | FT.        | -               | 56'-10"  | FT.  | ±     | 5'-4'       | ' FT.  | **** |       |
| MIN. REAR YARD SETBACK (FT.)     | 25         | 5 FT.      | 24              | '-3 3/4" | FT.  | ± *** | 24'-3 3/4'  | ' FT.  | **** | (E)   |
| MAX. BUILDING HEIGHT (FT.)       | 38         | BFT.       | 38              | '-7 1/2" | FT.  | ± *** | 38'-7 1/2'  | ' FT.  | ***  | (E)   |
| ( E ) DENOTES EXISTING, PROP. DE | ENOTES PRO | POSED.     |                 |          |      | 1     |             | 1      | _    |       |
| * DENOTES CORNER LOT SIDE SET    | BACK       | 1          |                 |          |      |       |             |        |      |       |
| ** DENOTES TWO FRONT SETBACK     | S FOR CORN | NER LOT    |                 |          |      |       |             |        |      |       |
| *** DENOTES EXISTING NON CONF    | ORMING CO  | NDITION    |                 |          |      |       |             |        |      |       |
| **** DENOTES PROPOSED NON CO     | NFORMING ( | CONDITION  |                 |          |      |       |             |        |      |       |