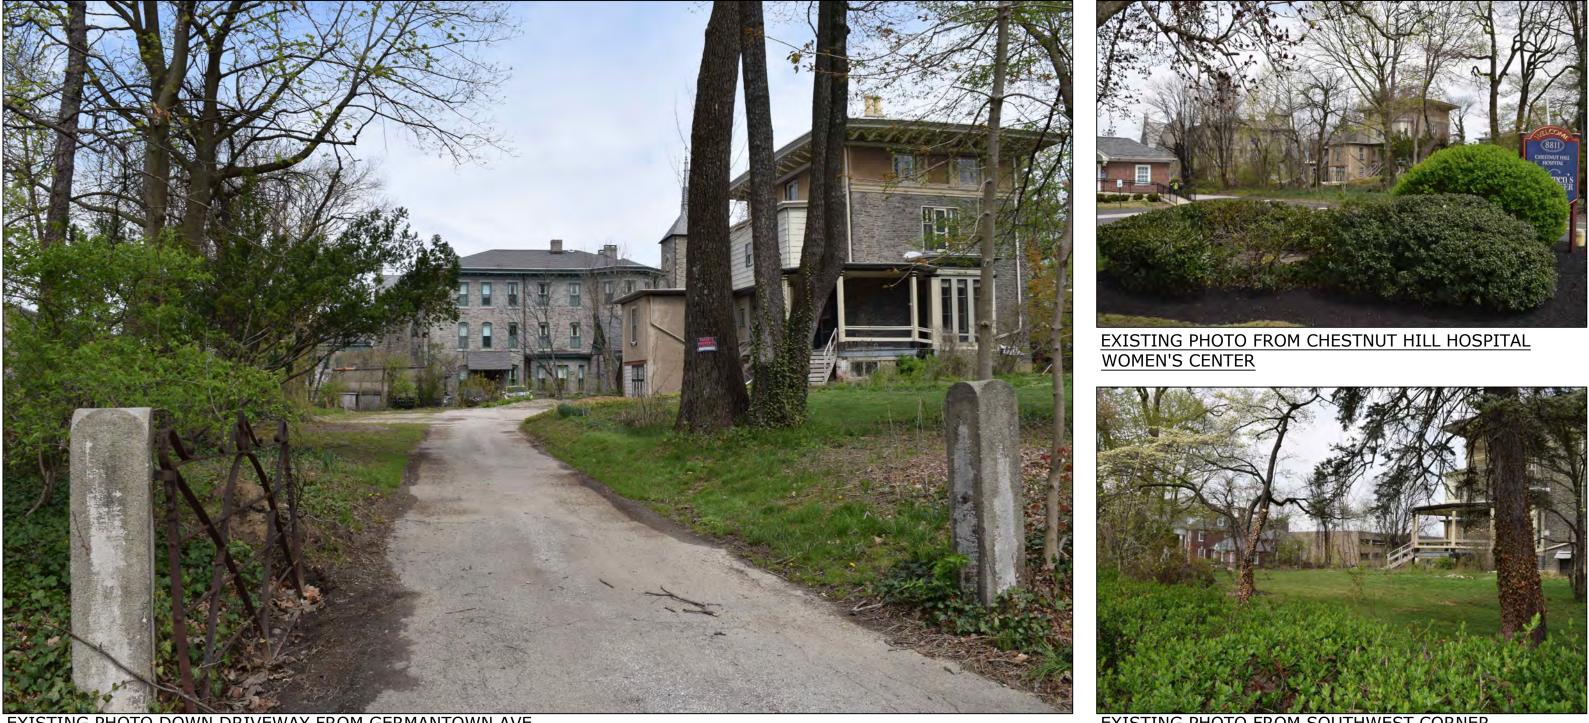

### HISTORIC PHOTO OF WEST CORNER OF HOUSE - JUNE 7, 1909

EXISTING PHOTO DOWN DRIVEWAY FROM GERMANTOWN AVE

12/20/2022 COPYRIGHT DECEMBER 2022: Matthew Millan Architects, Inc. **EXISTING PHOTOS** 

# EXISTING PHOTO FROM SOUTHWEST CORNER

5 E Chestnut Hill Avenue, Philadelphia, PA 19118

COPYRIGHT DECEMBER 2022: Matthew Millan Architects, Inc.

5 E Chestnut Hill Avenue, Philadelphia, PA 19118

5 E Chestnut Hill Avenue, Philadelphia, PA 19118

### EXISTING VIEW FROM CHESTNUT HILL HOSPITAL WOMEN'S CENTER

PROPOSED VIEW DOWN DRIVEWAY FROM GERMANTOWN AVE

PROPOSED VIEW DOWN DRIVEWAY

12/20/2022 COPYRIGHT DECEMBER 2022: Matthew Millan Architects, Inc.

### EXISTING VIEW DOWN DRIVEWAY FROM GERMANTOWN AVE

PROPOSED VIEW FROM SOUTHWEST CORNER OF PROPERTY

PROPOSED VIEW FROM SOUTHWEST CORNER OF PROPERTY

EXISTING VIEW FROM SOUTHWEST CORNER OF

5 E Chestnut Hill Avenue, Philadelphia, PA 19118