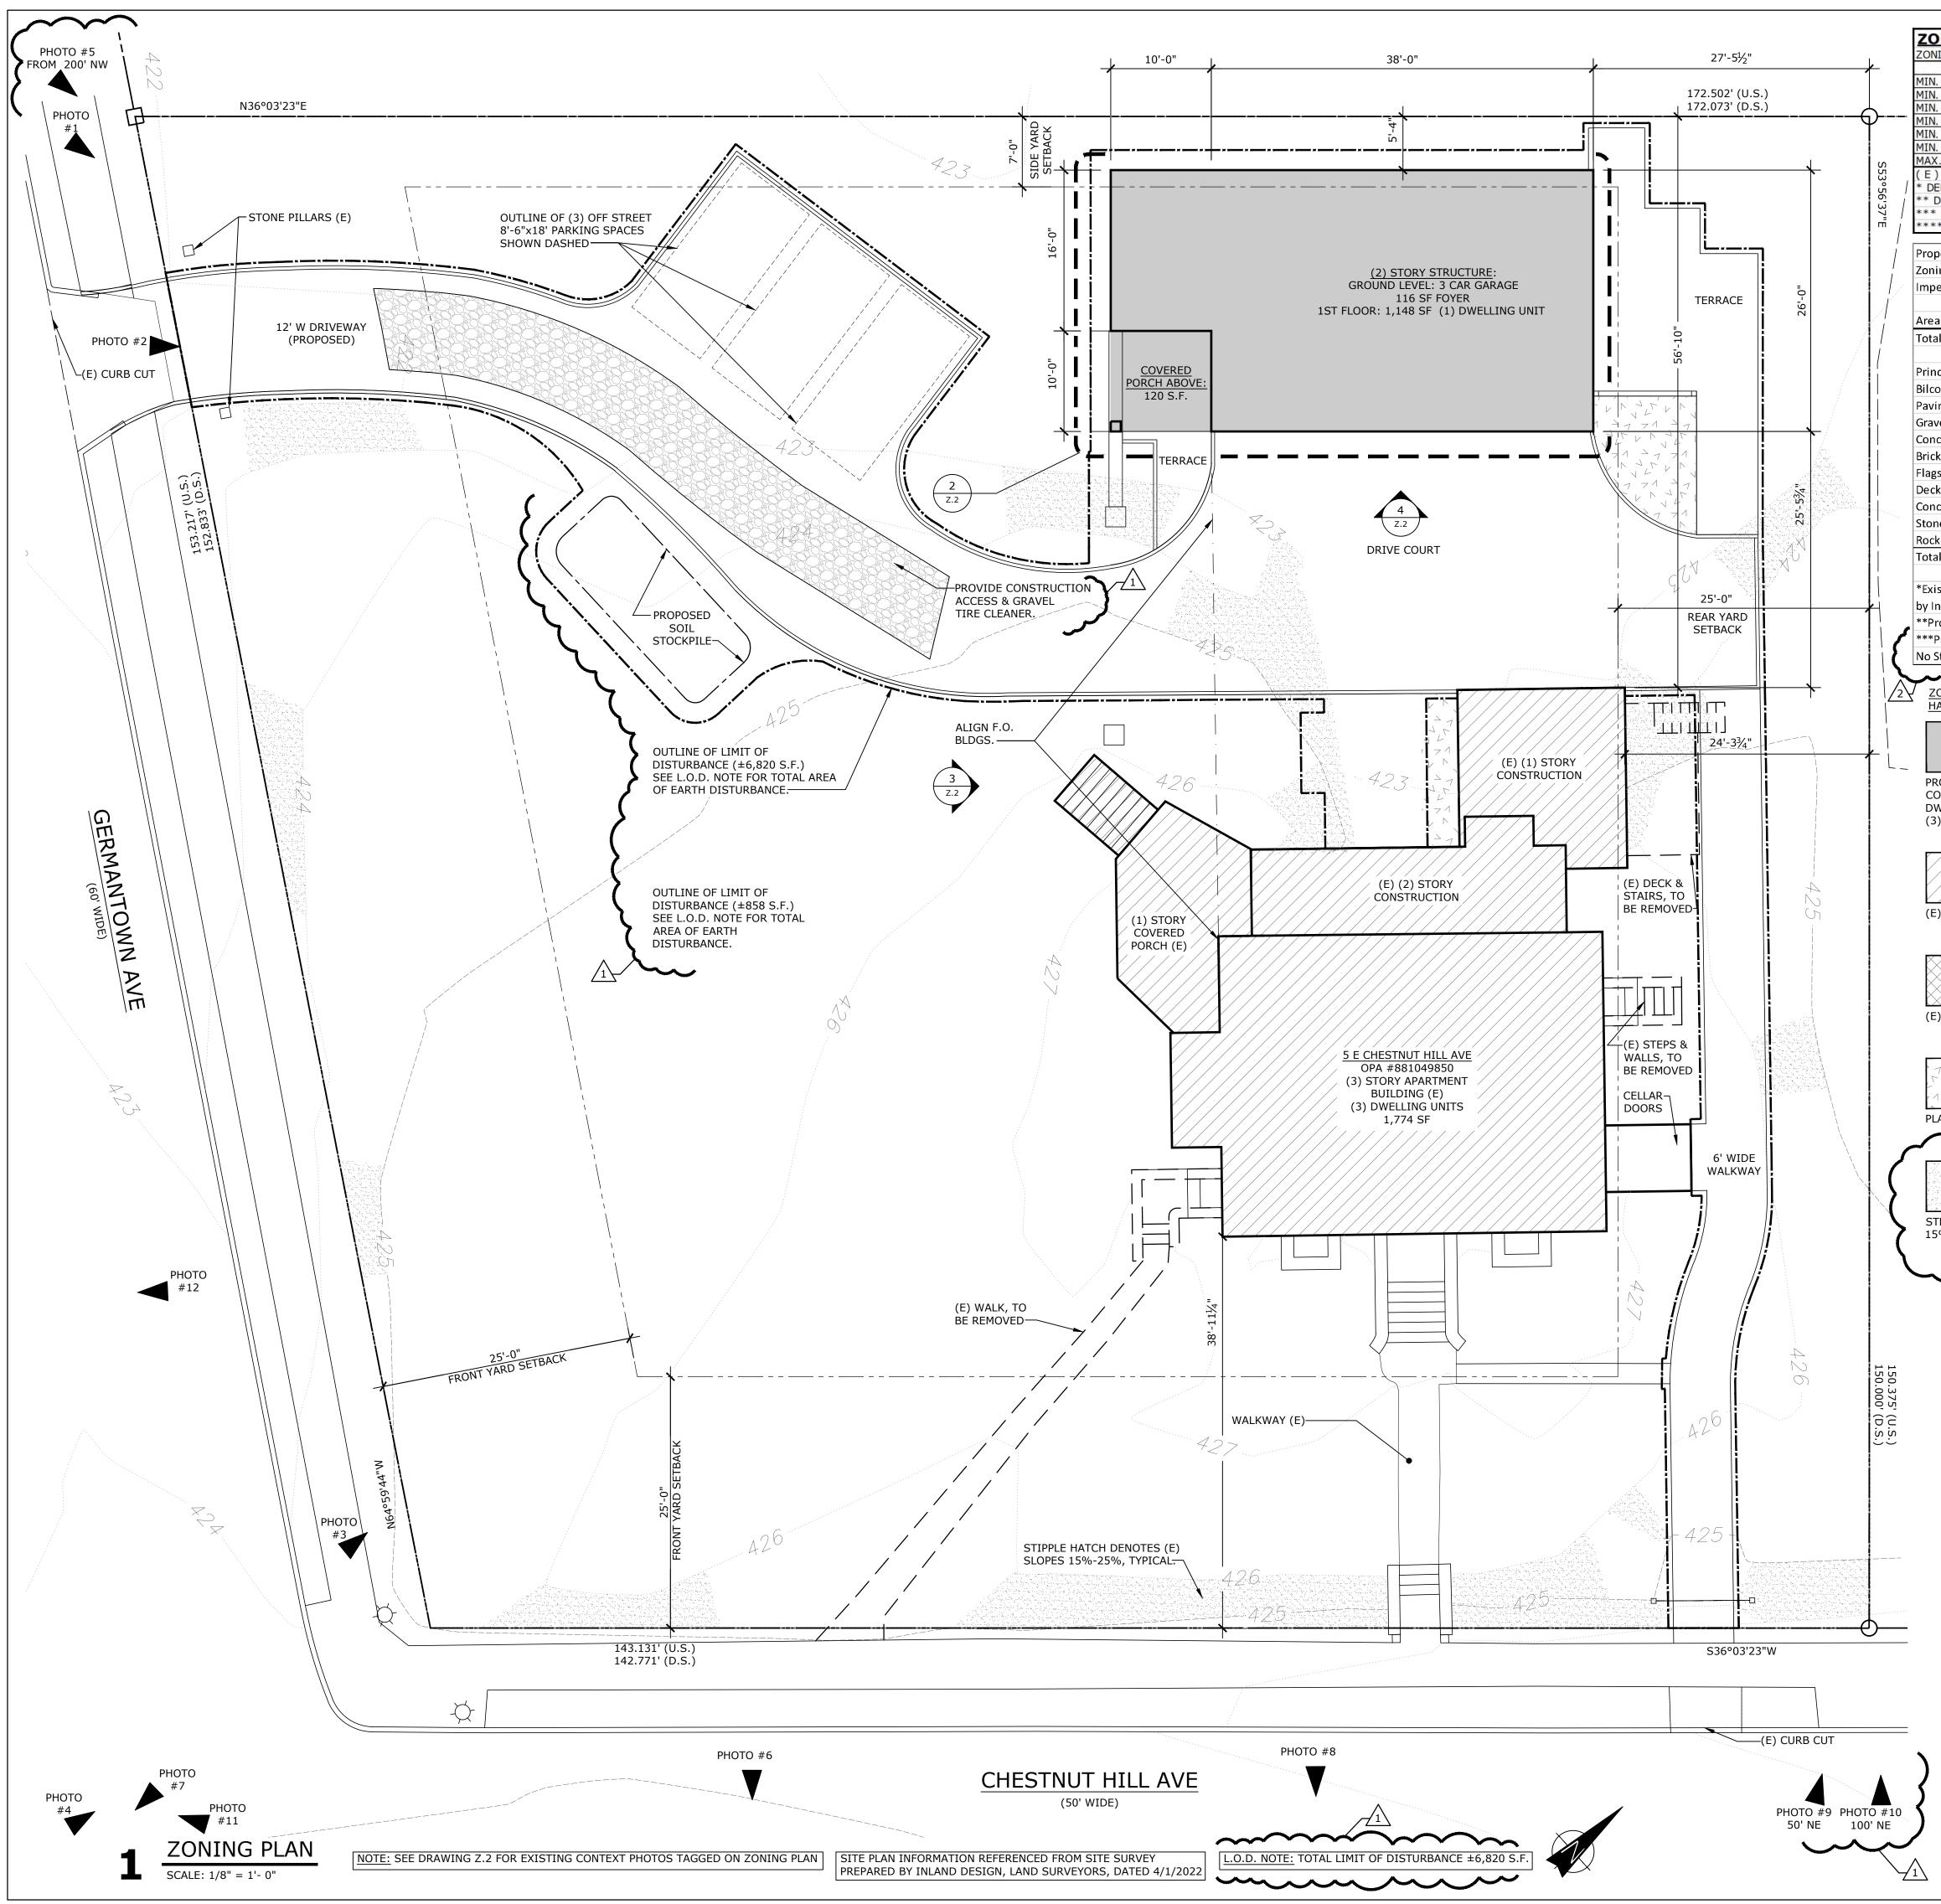

5 E Chestnut Hill Avenue, Philadelphia, PA 19118

ZONING VARIANCE REQUEST FOR CARRIAGE HOUSE

5 E Chestnut Hill Avenue, Philadelphia, PA 19118

EXISTING SITE PLAN WITH AERIAL IMAGERY

5 E Chestnut Hill Avenue, Philadelphia, PA 19118

| ZONING DISTRICT:                 | RSD-3      | 5 E Chestn | ut Hill Ave     |          |      |       |             |        |      | 1     |
|----------------------------------|------------|------------|-----------------|----------|------|-------|-------------|--------|------|-------|
|                                  | REQUIRED   | :          | EXISTING:       |          |      |       | PROPOSED:   |        |      |       |
| MIN. LOT WIDTH (FT.):            | 50         | FT.        | 1.1.1.1.4.4.4.1 | 143      | FT.  |       | 143         | FT.    |      |       |
| MIN. LOT AREA (S.F.):            | 5,000      | ) S.F.     |                 | 23,732   | S.F. |       | 23,732      | 2 S.F. | 1.1  |       |
| MIN. OPEN AREA (% OF LOT)        | 70         | ) %        |                 | 21,958   | S.F. | 92.5% | 20,810      | ) S.F. | 1    | 87.7% |
| MIN. FRONT YARD SETBACK (FT.)    | 25         | 5 FT.      | 38'-            | 11 3/4"  | FT.  | ±     | 38'-11 3/4' | ' FT.  |      | (E)   |
| MIN. SIDE YARD SETBACK (FT.)     | 7*         | FT.        | -               | 56'-10"  | FT.  | ±     | 5'-4'       | ' FT.  | **** |       |
| MIN. REAR YARD SETBACK (FT.)     | 25         | 5 FT.      | 24              | '-3 3/4" | FT.  | ± *** | 24'-3 3/4'  | ' FT.  | **** | (E)   |
| MAX. BUILDING HEIGHT (FT.)       | 38         | BFT.       | 38              | '-7 1/2" | FT.  | ± *** | 38'-7 1/2'  | ' FT.  | ***  | (E)   |
| ( E ) DENOTES EXISTING, PROP. DE | ENOTES PRO | POSED.     |                 |          |      | 1     |             | 1      | _    |       |
| * DENOTES CORNER LOT SIDE SET    | BACK       | 1          |                 |          |      |       |             |        |      |       |
| ** DENOTES TWO FRONT SETBACK     | S FOR CORN | NER LOT    |                 |          |      |       |             |        |      |       |
| *** DENOTES EXISTING NON CONF    | ORMING CO  | NDITION    |                 |          |      |       |             |        |      |       |
| **** DENOTES PROPOSED NON CO     | NFORMING ( | CONDITION  |                 |          |      |       |             |        |      |       |

| Property Location:       | 5 East Chest      | nut Hil  | l Avenue |           |       |        |               |   |       |
|--------------------------|-------------------|----------|----------|-----------|-------|--------|---------------|---|-------|
| Zoning District: RSD-3   |                   |          |          |           |       |        |               |   |       |
| Impervious Coverage Calc | ulations - Propos | sed Site | e Plan   |           |       |        |               |   |       |
|                          |                   |          |          |           |       |        | Net Increase/ |   |       |
| Area                     | Existing          |          | %        | Proposed  |       | %      | Decrease      | % | Notes |
| Total Lot Area           | 23,732.00         | sqft.    |          | 23,732.00 | sqft. |        | N/A           |   |       |
| Principal Buildings      | 1,774.00          | sqft.    | 7.48%    | 2,922.00  | sqft. | 12.31% | 1,148.00      |   |       |
| Bilco Door               | 56.00             | sqft.    | 0.24%    | 56.00     | sqft. | 0.24%  | -             |   |       |
| Paving                   | 2,384.00          | sqft.    | 10.05%   | 4,000.00  | sqft. | 16.85% | 1,616.00      |   |       |
| Gravel                   | 2,357.00          | sqft.    | 9.93%    | -         | sqft. | 0.00%  | (2,357.00)    |   |       |
| Concrete                 | 548.00            | sqft.    | 2.31%    | 107.50    | sqft. | 0.45%  | (440.50)      |   |       |
| Brick                    | 103.00            | sqft.    | 0.43%    | 103.00    | sqft. | 0.43%  | -             |   |       |
| Flagstone                | 61.00             | sqft.    | 0.26%    | 521.00    | sqft. | 2.20%  | 460.00        |   |       |
| Decking                  | 238.00            | sqft.    | 1.00%    | 241.00    | sqft. | 1.02%  | 3.00          |   |       |
| Concrete Walls           | 63.00             | sqft.    | 0.27%    | 22.50     | sqft. | 0.09%  | (40.50)       |   |       |
| Stone Walls              | 29.00             | sqft.    | 0.12%    | 43.00     | sqft. | 0.18%  | 14.00         |   |       |
| Rock Walls               | 36.00             | sqft.    | 0.15%    | -         | sqft. | 0.00%  | (36.00)       |   |       |
| Total Area               | 7,649.00          | sqft.    | 32.23%   | 8,016.00  | sqft. | 33.78% | 367.00        |   |       |

\*\*Property is located in the Wissahickon Watershed Overlay Category 5 - no Impervious Coverage Restrictions \*\*\*Property is located in the Steep Slope Protection Area - See plan for locations of Steep Slopes 15%-25% No Steep Slopes greater than 25%