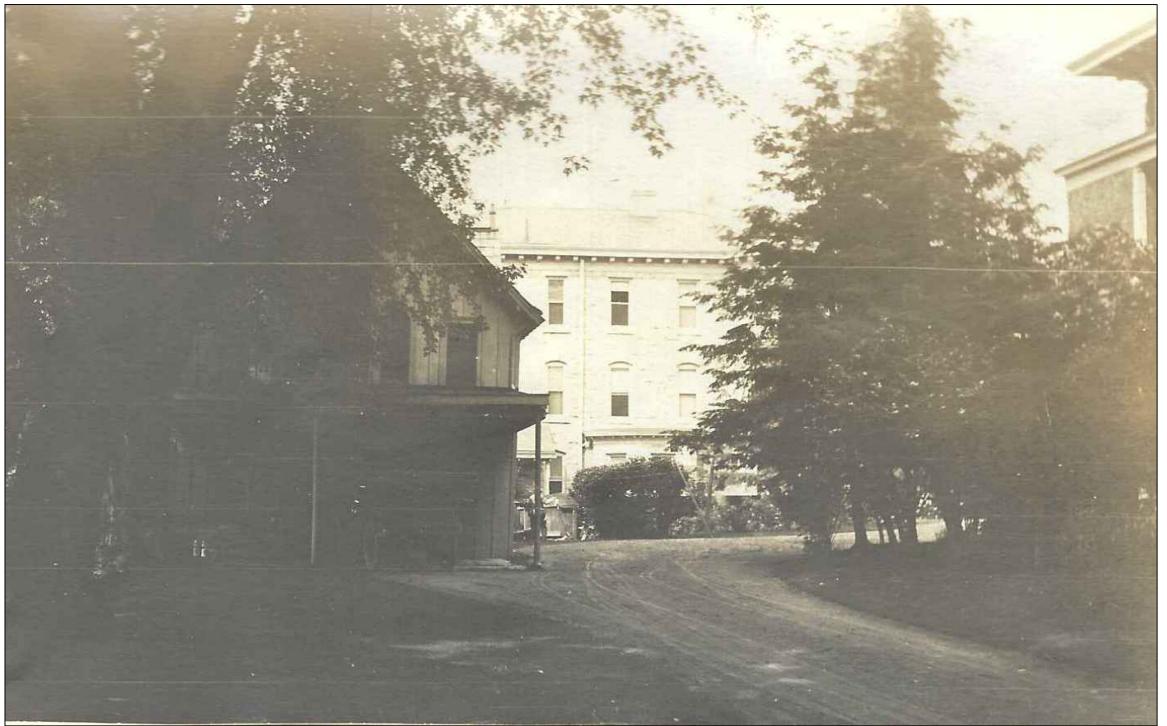

### HISTORIC PHOTO OF WEST CORNER OF HOUSE - JUNE 7, 1909

EXISTING PHOTO DOWN DRIVEWAY FROM GERMANTOWN AVE

12/20/2022 COPYRIGHT DECEMBER 2022: Matthew Millan Architects, Inc. **EXISTING PHOTOS** 