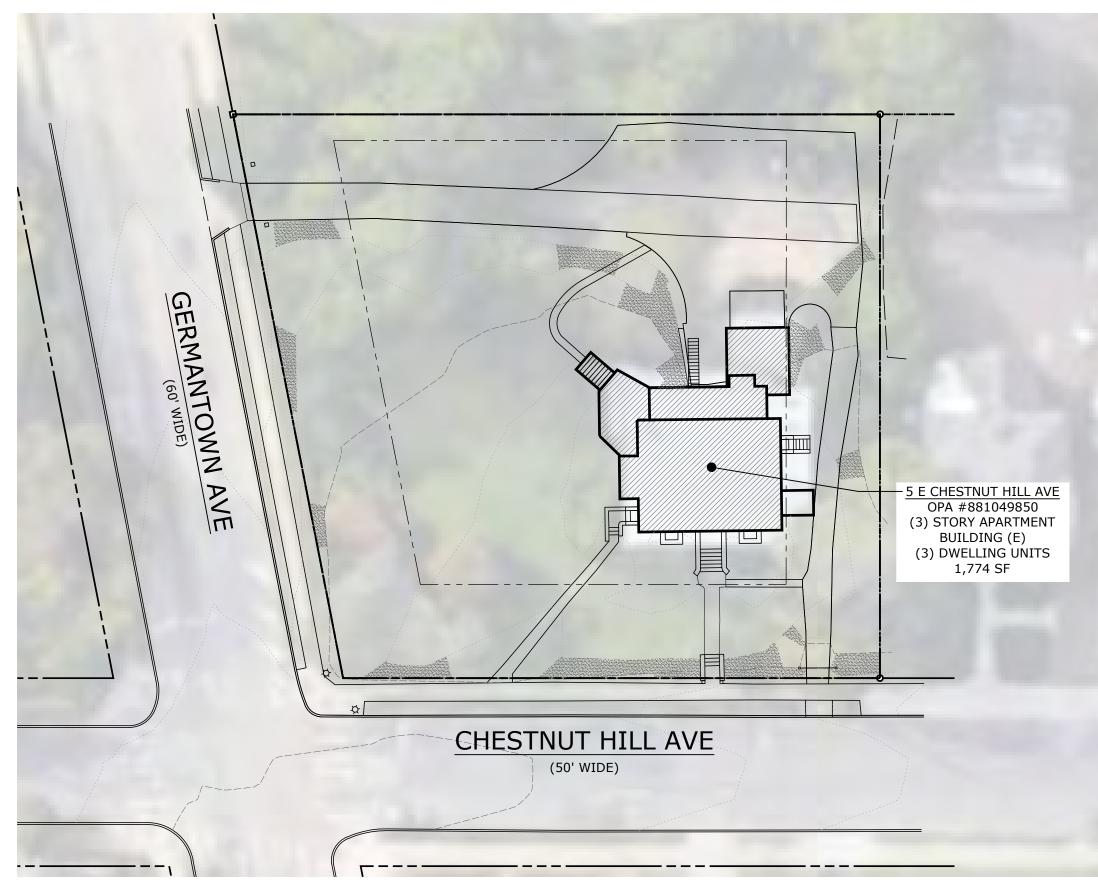

5 E Chestnut Hill Avenue, Philadelphia, PA 19118

ZONING VARIANCE REQUEST FOR CARRIAGE HOUSE

5 E Chestnut Hill Avenue, Philadelphia, PA 19118

EXISTING SITE PLAN WITH AERIAL IMAGERY

5 E Chestnut Hill Avenue, Philadelphia, PA 19118