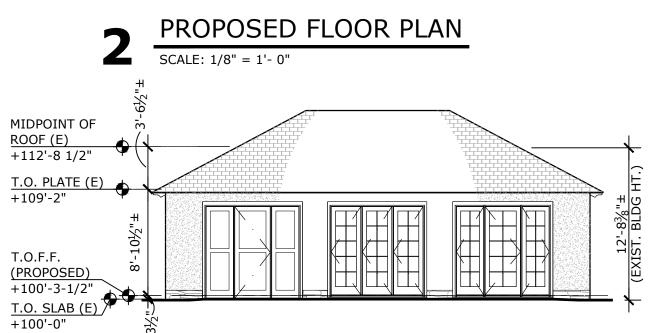

EXISTING CONTEXT PHOTO#6: INTERIOR VIEW OF EXISTING GARAGE

**ZONING PLAN** 

1/8" = 1'-0" | 12/01/2021

PROPOSED EXTERIOR ELEVATION - NORTH (FRONT)