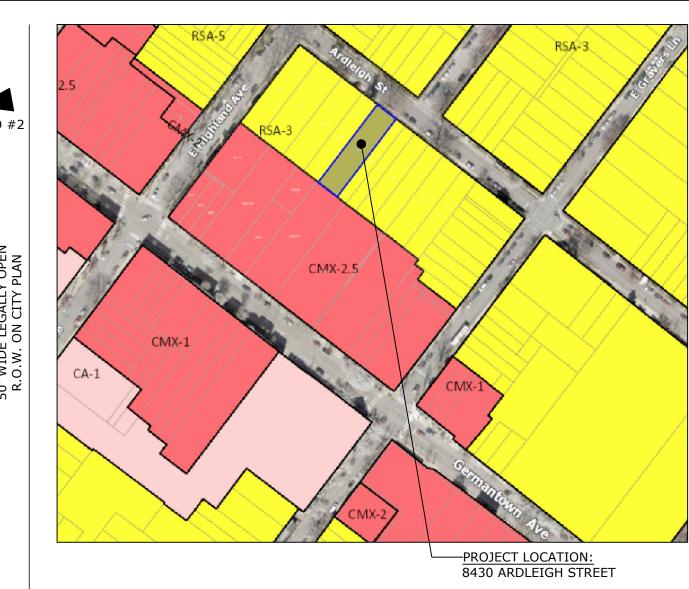

EXISTING CONTEXT PHOTO#6: INTERIOR VIEW OF EXISTING GARAGE

**ZONING PLAN** 

1/8" = 1'-0" | 12/01/2021

PROPOSED EXTERIOR ELEVATION - NORTH (FRONT)