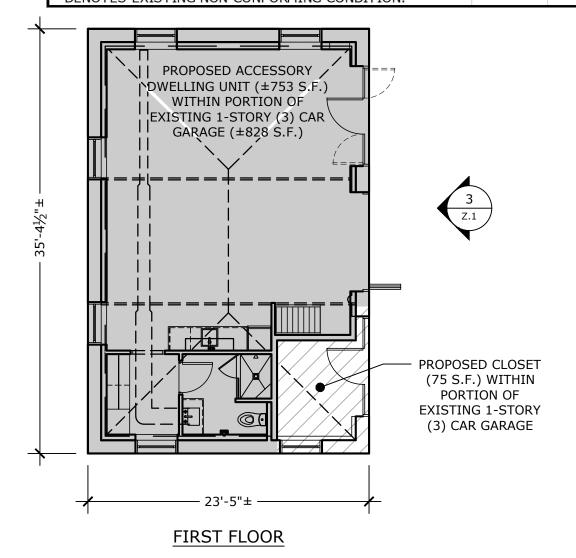

Millan Architects 215.248.1244 MILLANARCHITECTS.COM

**BRENNAN** RESIDENCE

8430 ARDLEIGH STREET PHILADELPHIA, PA 19118

190.01

STRUCTURAL ENGINEER

M/E/P ENGINEER

| ZONING DISTRICT:                 | RSA-3      |            |           |      | Ī     |           |       |       |
|----------------------------------|------------|------------|-----------|------|-------|-----------|-------|-------|
| ZUNING DISTRICT.                 |            |            |           |      |       |           |       |       |
|                                  | REQUIRED   | <u>:</u>   | EXISTING: |      |       | PROPOSED: |       |       |
| MIN. LOT WIDTH (FT.):            | 25.00      | FT.        | 40.00     | FT.  |       | 40.00     | FT.   |       |
| MIN. LOT AREA (S.F.):            | 2,250.00   | S.F.       | 6,592.00  | S.F. |       | 6,592.00  | S.F.  |       |
| MIN. OPEN AREA (% OF LOT)        | 50.0%      | o o        | 4,633.00  | S.F. | 70.3% | 4,633.00  | S.F.  | 70.3% |
| AVAILABLE BLDG AREA (% OF LOT)   | 50.0%      | b          | 1,337.00  | S.F. | 20.3% | 1,337.00  | S.F.  | 20.3% |
| PRINCIPAL BUILDING REQUIREMENT   | S          |            |           |      |       |           |       |       |
| MIN. FRONT YARD SETBACK (FT.)    | 8.00       | FT.        | 17.66     | FT.  | ±     | 17.66     | FT.   |       |
| MIN. SIDE YARD SETBACK (FT.)     | 8.00       | FT. (2)    | 3.10      | FT.  | ± *   | 3.10      | FT. * |       |
| MIN. REAR YARD SETBACK (FT.)     | 15.00      | FT.        | 87.69     | FT.  | ±     | 87.69     | FT.   |       |
| MAX. BUILDING HEIGHT (FT.)       | 38.00      | FT. (MAX.) | <38.00    | FT.  | ±     | <38.00    | FT.   |       |
| ACCESSORY BUILDING REQUIREMEN    | TS         |            |           |      |       |           |       |       |
| MIN. SETBACK TO SIDEWALK (FT.)   | 18.00      | FT.        | 145.35    | FT.  | ±     | 145.35    | FT.   |       |
| MIN. SIDE YARD SETBACK (FT.)     | 3.00       | FT.        | 1.46      | FT.  | ± *   | 1.46      | FT. * |       |
| MIN. REAR YARD SETBACK (FT.)     | 3.00       | FT.        | 3.35      | FT.  | ±     | 3.35      | FT.   |       |
| MAX. BUILDING HEIGHT (FT.)       | 15.00      | FT. (MAX.) | 12.70     | FT.  | ±     | 12.70     | FT.   |       |
| ( E ) DENOTES EXISTING, PROP. DE | NOTES PROP | OSED.      |           |      |       |           |       |       |
| * DENOTES EXISTING NON CONFOR    |            |            |           |      |       |           |       |       |