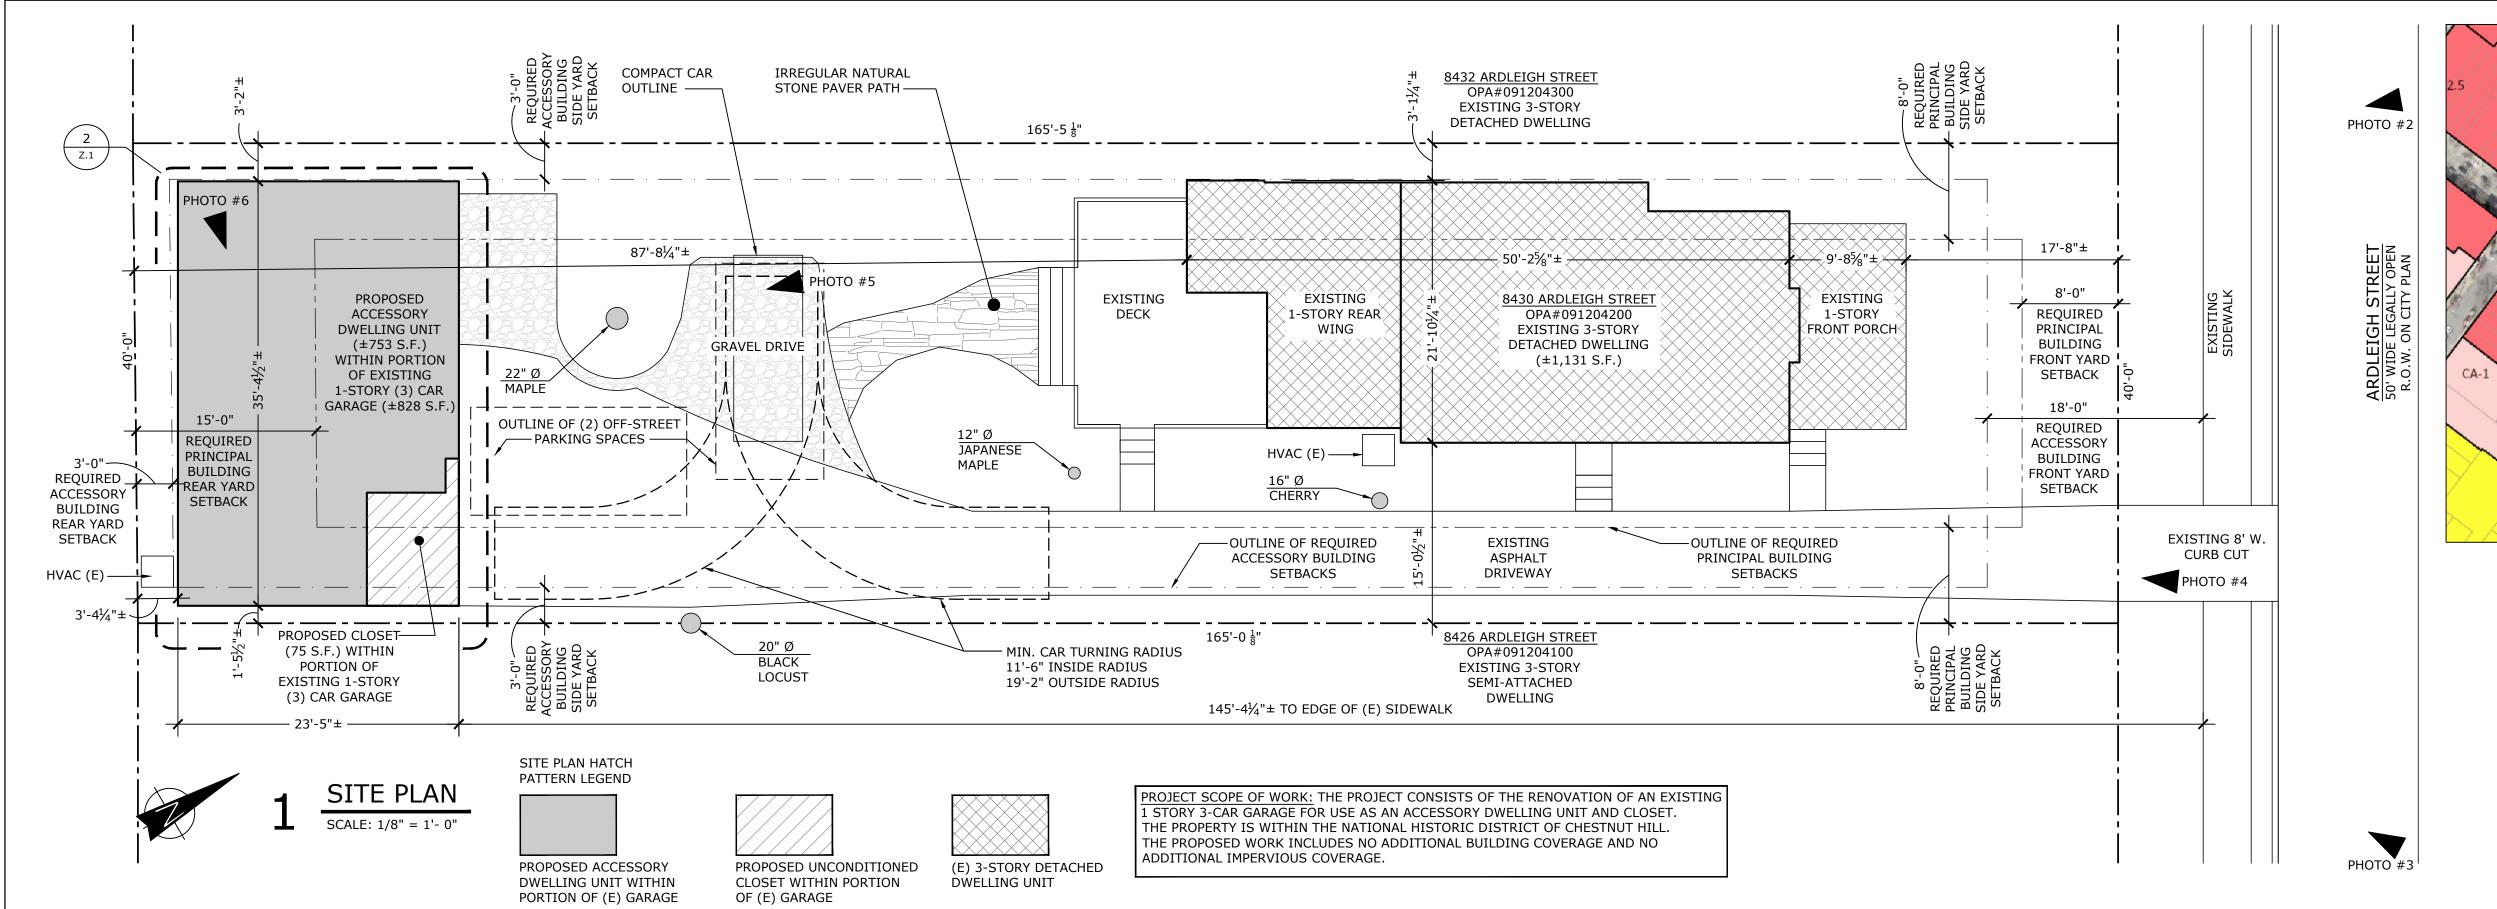

Millan Architects 215.248.1244 MILLANARCHITECTS.COM

**BRENNAN** RESIDENCE

8430 ARDLEIGH STREET PHILADELPHIA, PA 19118

190.01

STRUCTURAL ENGINEER

M/E/P ENGINEER

| ZONING DISTRICT:                 | RSA-3      |            |           |      | Ī     |           |       |       |
|----------------------------------|------------|------------|-----------|------|-------|-----------|-------|-------|
| ZUNING DISTRICT.                 |            |            |           |      |       |           |       |       |
|                                  | REQUIRED   | <u>:</u>   | EXISTING: |      |       | PROPOSED: |       |       |
| MIN. LOT WIDTH (FT.):            | 25.00      | FT.        | 40.00     | FT.  |       | 40.00     | FT.   |       |
| MIN. LOT AREA (S.F.):            | 2,250.00   | S.F.       | 6,592.00  | S.F. |       | 6,592.00  | S.F.  |       |
| MIN. OPEN AREA (% OF LOT)        | 50.0%      | o o        | 4,633.00  | S.F. | 70.3% | 4,633.00  | S.F.  | 70.3% |
| AVAILABLE BLDG AREA (% OF LOT)   | 50.0%      | b          | 1,337.00  | S.F. | 20.3% | 1,337.00  | S.F.  | 20.3% |
| PRINCIPAL BUILDING REQUIREMENT   | S          |            |           |      |       |           |       |       |
| MIN. FRONT YARD SETBACK (FT.)    | 8.00       | FT.        | 17.66     | FT.  | ±     | 17.66     | FT.   |       |
| MIN. SIDE YARD SETBACK (FT.)     | 8.00       | FT. (2)    | 3.10      | FT.  | ± *   | 3.10      | FT. * |       |
| MIN. REAR YARD SETBACK (FT.)     | 15.00      | FT.        | 87.69     | FT.  | ±     | 87.69     | FT.   |       |
| MAX. BUILDING HEIGHT (FT.)       | 38.00      | FT. (MAX.) | <38.00    | FT.  | ±     | <38.00    | FT.   |       |
| ACCESSORY BUILDING REQUIREMEN    | TS         |            |           |      |       |           |       |       |
| MIN. SETBACK TO SIDEWALK (FT.)   | 18.00      | FT.        | 145.35    | FT.  | ±     | 145.35    | FT.   |       |
| MIN. SIDE YARD SETBACK (FT.)     | 3.00       | FT.        | 1.46      | FT.  | ± *   | 1.46      | FT. * |       |
| MIN. REAR YARD SETBACK (FT.)     | 3.00       | FT.        | 3.35      | FT.  | ±     | 3.35      | FT.   |       |
| MAX. BUILDING HEIGHT (FT.)       | 15.00      | FT. (MAX.) | 12.70     | FT.  | ±     | 12.70     | FT.   |       |
| ( E ) DENOTES EXISTING, PROP. DE | NOTES PROP | OSED.      |           |      |       |           |       |       |
| * DENOTES EXISTING NON CONFOR    |            |            |           |      |       |           |       |       |