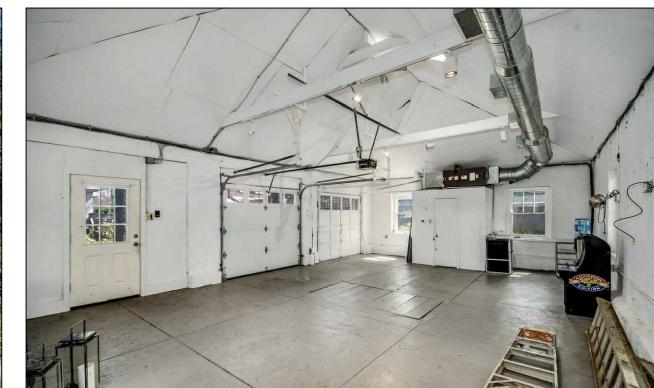

EXISTING CONTEXT PHOTO#6: INTERIOR VIEW OF EXISTING GARAGE

**ZONING PLAN** 

1/8" = 1'-0" | 12/01/2021

PROPOSED EXTERIOR ELEVATION - NORTH (FRONT)