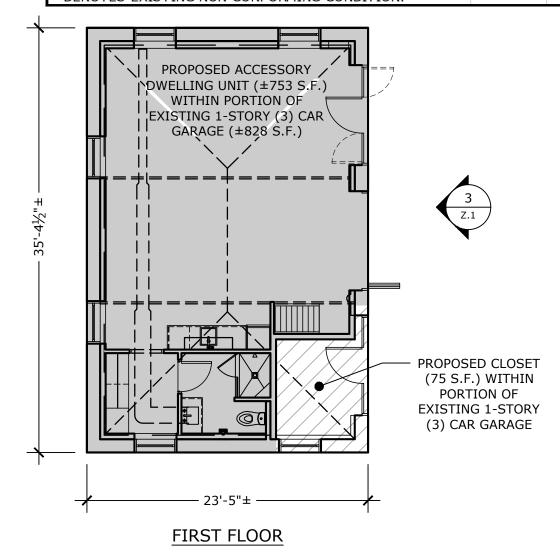

Millan Architects 215.248.1244 MILLANARCHITECTS.COM

BRENNAN RESIDENCE

8430 ARDLEIGH STREET PHILADELPHIA, PA 19118

190.01

STRUCTURAL ENGINEER

M/E/P ENGINEER

CIVIL ENGINEER

| ZONING CODE INFOR                |             | Property Add |           |      |       |           |       |       |
|----------------------------------|-------------|--------------|-----------|------|-------|-----------|-------|-------|
| ZONING DISTRICT:                 | RSA-3       |              |           |      |       |           |       |       |
|                                  | REQUIRED    | <u>.</u>     | EXISTING: |      |       | PROPOSED: |       |       |
| MIN. LOT WIDTH (FT.):            | 25.00       | FT.          | 40.00     | FT.  |       | 40.00     | FT.   |       |
| MIN. LOT AREA (S.F.):            | 2,250.00    | S.F.         | 6,592.00  | S.F. |       | 6,592.00  | S.F.  |       |
| MIN. OPEN AREA (% OF LOT)        | 50.0%       |              | 4,633.00  | S.F. | 70.3% | 4,633.00  | S.F.  | 70.3% |
| AVAILABLE BLDG AREA (% OF LOT)   | 50.0%       |              | 1,337.00  | S.F. | 20.3% | 1,337.00  | S.F.  | 20.3% |
| PRINCIPAL BUILDING REQUIREMENT   | S           |              |           |      |       |           |       |       |
| MIN. FRONT YARD SETBACK (FT.)    | 8.00        | FT.          | 17.66     | FT.  | ±     | 17.66     | FT.   |       |
| MIN. SIDE YARD SETBACK (FT.)     | 8.00        | FT. (2)      | 3.10      | FT.  | ± *   | 3.10      | FT. * |       |
| MIN. REAR YARD SETBACK (FT.)     | 15.00       | FT.          | 87.69     | FT.  | ±     | 87.69     | FT.   |       |
| MAX. BUILDING HEIGHT (FT.)       | 38.00       | FT. (MAX.)   | <38.00    | FT.  | ±     | <38.00    | FT.   |       |
| ACCESSORY BUILDING REQUIREMEN    | TS          |              |           |      |       |           |       |       |
| MIN. SETBACK TO SIDEWALK (FT.)   | 18.00       | FT.          | 145.35    | FT.  | ±     | 145.35    | FT.   |       |
| MIN. SIDE YARD SETBACK (FT.)     | 3.00        | FT.          | 1.46      | FT.  | ± *   | 1.46      | FT. * |       |
| MIN. REAR YARD SETBACK (FT.)     | 3.00        | FT.          | 3.35      | FT.  | ±     | 3.35      | FT.   |       |
| MAX. BUILDING HEIGHT (FT.)       | 15.00       | FT. (MAX.)   | 12.70     | FT.  | ±     | 12.70     | FT.   |       |
| ( E ) DENOTES EXISTING, PROP. DE | NOTES PROPO | SED.         |           |      |       |           |       |       |
| * DENOTES EXISTING NON CONFOR    | MING CONDIT | ION.         |           |      |       |           |       |       |