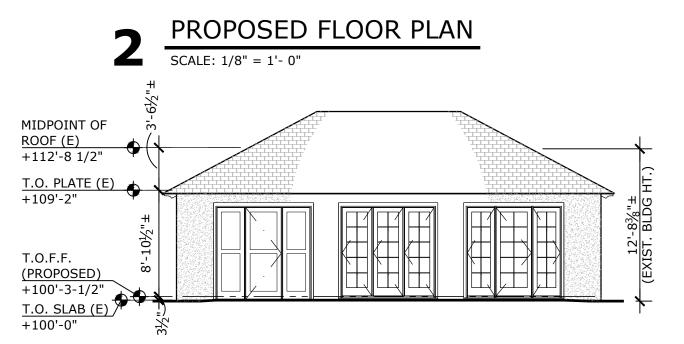

|           |      |       |           |       |       |
| MIN. SETBACK TO SIDEWALK (FT.)   | 18.00       | FT.          | 145.35    | FT.  | ±     | 145.35    | FT.   |       |
| MIN. SIDE YARD SETBACK (FT.)     | 3.00        | FT.          | 1.46      | FT.  | ± *   | 1.46      | FT. * |       |
| MIN. REAR YARD SETBACK (FT.)     | 3.00        | FT.          | 3.35      | FT.  | ±     | 3.35      | FT.   |       |
| MAX. BUILDING HEIGHT (FT.)       | 15.00       | FT. (MAX.)   | 12.70     | FT.  | ±     | 12.70     | FT.   |       |
| ( E ) DENOTES EXISTING, PROP. DE | NOTES PROPO | SED.         |           |      |       |           |       |       |
| * DENOTES EXISTING NON CONFOR    | MING CONDIT | ION.         |           |      |       |           |       |       |













EXISTING CONTEXT PHOTO#2: VIEW FROM STREET









EXISTING CONTEXT PHOTO#6: INTERIOR VIEW OF EXISTING GARAGE

COPYRIGHT NOVEMBER 2021 MATTHEW MILLAN ARCHITECTS, INC **ZONING PLAN** 

DATE DESCRIPTION

1/8" = 1'-0" | 11/16/2021

PROPOSED EXTERIOR ELEVATION - NORTH (FRONT)