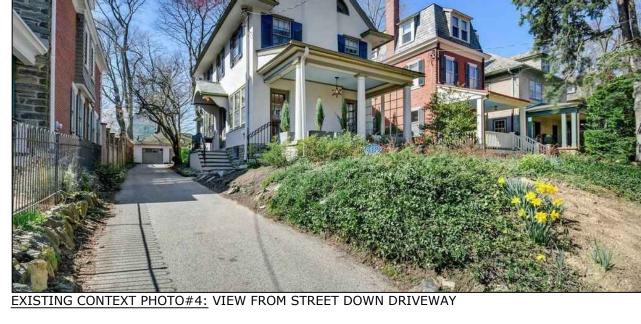

|           |      |       |           |       |       |
| MIN. SETBACK TO SIDEWALK (FT.)   | 18.00       | FT.          | 145.35    | FT.  | ±     | 145.35    | FT.   |       |
| MIN. SIDE YARD SETBACK (FT.)     | 3.00        | FT.          | 1.46      | FT.  | ± *   | 1.46      | FT. * |       |
| MIN. REAR YARD SETBACK (FT.)     | 3.00        | FT.          | 3.35      | FT.  | ±     | 3.35      | FT.   |       |
| MAX. BUILDING HEIGHT (FT.)       | 15.00       | FT. (MAX.)   | 12.70     | FT.  | ±     | 12.70     | FT.   |       |
| ( E ) DENOTES EXISTING, PROP. DE | NOTES PROPO | SED.         |           |      |       |           |       |       |
| * DENOTES EXISTING NON CONFOR    | MING CONDIT | ION.         |           |      |       |           |       |       |













EXISTING CONTEXT PHOTO#2: VIEW FROM STREET









EXISTING CONTEXT PHOTO#6: INTERIOR VIEW OF EXISTING GARAGE

COPYRIGHT NOVEMBER 2021 MATTHEW MILLAN ARCHITECTS, INC **ZONING PLAN** 

DATE DESCRIPTION

1/8" = 1'-0" | 11/16/2021

PROPOSED EXTERIOR ELEVATION - NORTH (FRONT)