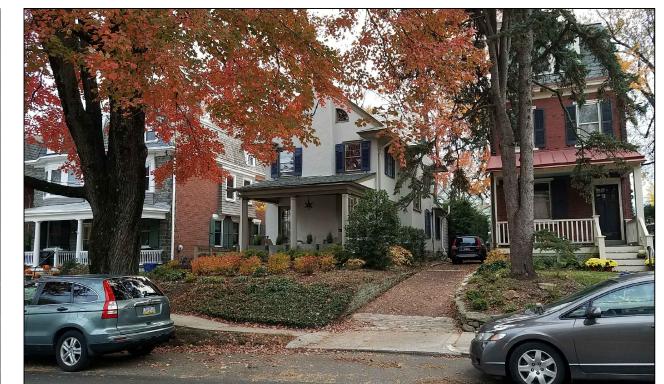

|           |      |       |           |       |       |
| MIN. SETBACK TO SIDEWALK (FT.)   | 18.00       | FT.          | 145.35    | FT.  | ±     | 145.35    | FT.   |       |
| MIN. SIDE YARD SETBACK (FT.)     | 3.00        | FT.          | 1.46      | FT.  | ± *   | 1.46      | FT. * |       |
| MIN. REAR YARD SETBACK (FT.)     | 3.00        | FT.          | 3.35      | FT.  | ±     | 3.35      | FT.   |       |
| MAX. BUILDING HEIGHT (FT.)       | 15.00       | FT. (MAX.)   | 12.70     | FT.  | ±     | 12.70     | FT.   |       |
| ( E ) DENOTES EXISTING, PROP. DE | NOTES PROPO | SED.         |           |      |       |           |       |       |
| * DENOTES EXISTING NON CONFOR    | MING CONDIT | ION.         |           |      |       |           |       |       |













EXISTING CONTEXT PHOTO#2: VIEW FROM STREET









EXISTING CONTEXT PHOTO#6: INTERIOR VIEW OF EXISTING GARAGE

COPYRIGHT NOVEMBER 2021 MATTHEW MILLAN ARCHITECTS, INC **ZONING PLAN** 

DATE DESCRIPTION

1/8" = 1'-0" | 11/16/2021

PROPOSED EXTERIOR ELEVATION - NORTH (FRONT)