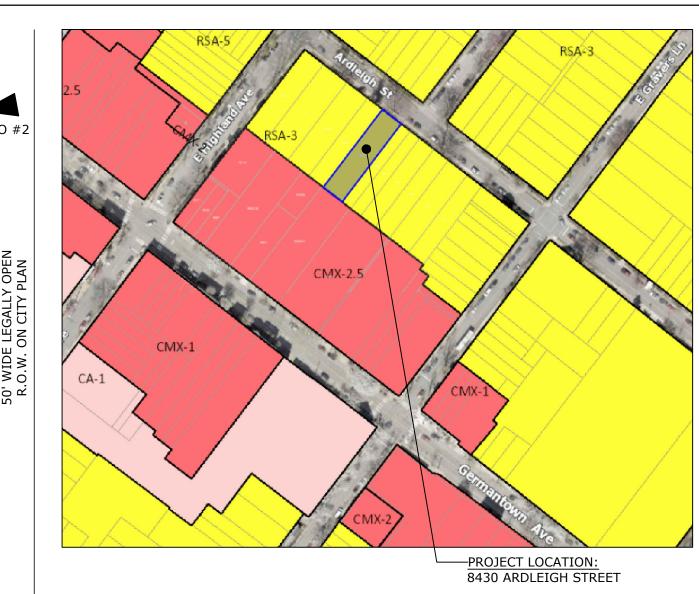

Millan Architects 215.248.1244 MILLANARCHITECTS.COM

BRENNAN RESIDENCE

8430 ARDLEIGH STREET PHILADELPHIA, PA 19118

190.01

STRUCTURAL ENGINEER

M/E/P ENGINEER

CIVIL ENGINEER

| ZONING CODE INFOR                |             | Property Add |           |      |       |           |       |       |
|----------------------------------|-------------|--------------|-----------|------|-------|-----------|-------|-------|
| ZONING DISTRICT:                 | RSA-3       |              |           |      |       |           |       |       |
|                                  | REQUIRED    | <u>.</u>     | EXISTING: |      |       | PROPOSED: |       |       |
| MIN. LOT WIDTH (FT.):            | 25.00       | FT.          | 40.00     | FT.  |       | 40.00     | FT.   |       |
| MIN. LOT AREA (S.F.):            | 2,250.00    | S.F.         | 6,592.00  | S.F. |       | 6,592.00  | S.F.  |       |
| MIN. OPEN AREA (% OF LOT)        | 50.0%       |              | 4,633.00  | S.F. | 70.3% | 4,633.00  | S.F.  | 70.3% |
| AVAILABLE BLDG AREA (% OF LOT)   | 50.0%       |              | 1,337.00  | S.F. | 20.3% | 1,337.00  | S.F.  | 20.3% |
| PRINCIPAL BUILDING REQUIREMENT   | S           |              |           |      |       |           |       |       |
| MIN. FRONT YARD SETBACK (FT.)    | 8.00        | FT.          | 17.66     | FT.  | ±     | 17.66     | FT.   |       |
| MIN. SIDE YARD SETBACK (FT.)     | 8.00        | FT. (2)      | 3.10      | FT.  | ± *   | 3.10      | FT. * |       |
| MIN. REAR YARD SETBACK (FT.)     | 15.00       | FT.          | 87.69     | FT.  | ±     | 87.69     | FT.   |       |
| MAX. BUILDING HEIGHT (FT.)       | 38.00       | FT. (MAX.)   | <38.00    | FT.  | ±     | <38.00    | FT.   |       |
| ACCESSORY BUILDING REQUIREMEN    | TS          |              |           |      |       |           |       |       |
| MIN. SETBACK TO SIDEWALK (FT.)   | 18.00       | FT.          | 145.35    | FT.  | ±     | 145.35    | FT.   |       |
| MIN. SIDE YARD SETBACK (FT.)     | 3.00        | FT.          | 1.46      | FT.  | ± *   | 1.46      | FT. * |       |
| MIN. REAR YARD SETBACK (FT.)     | 3.00        | FT.          | 3.35      | FT.  | ±     | 3.35      | FT.   |       |
| MAX. BUILDING HEIGHT (FT.)       | 15.00       | FT. (MAX.)   | 12.70     | FT.  | ±     | 12.70     | FT.   |       |
| ( E ) DENOTES EXISTING, PROP. DE | NOTES PROPO | SED.         |           |      |       |           |       |       |
| * DENOTES EXISTING NON CONFOR    | MING CONDIT | ION.         |           |      |       |           |       |       |