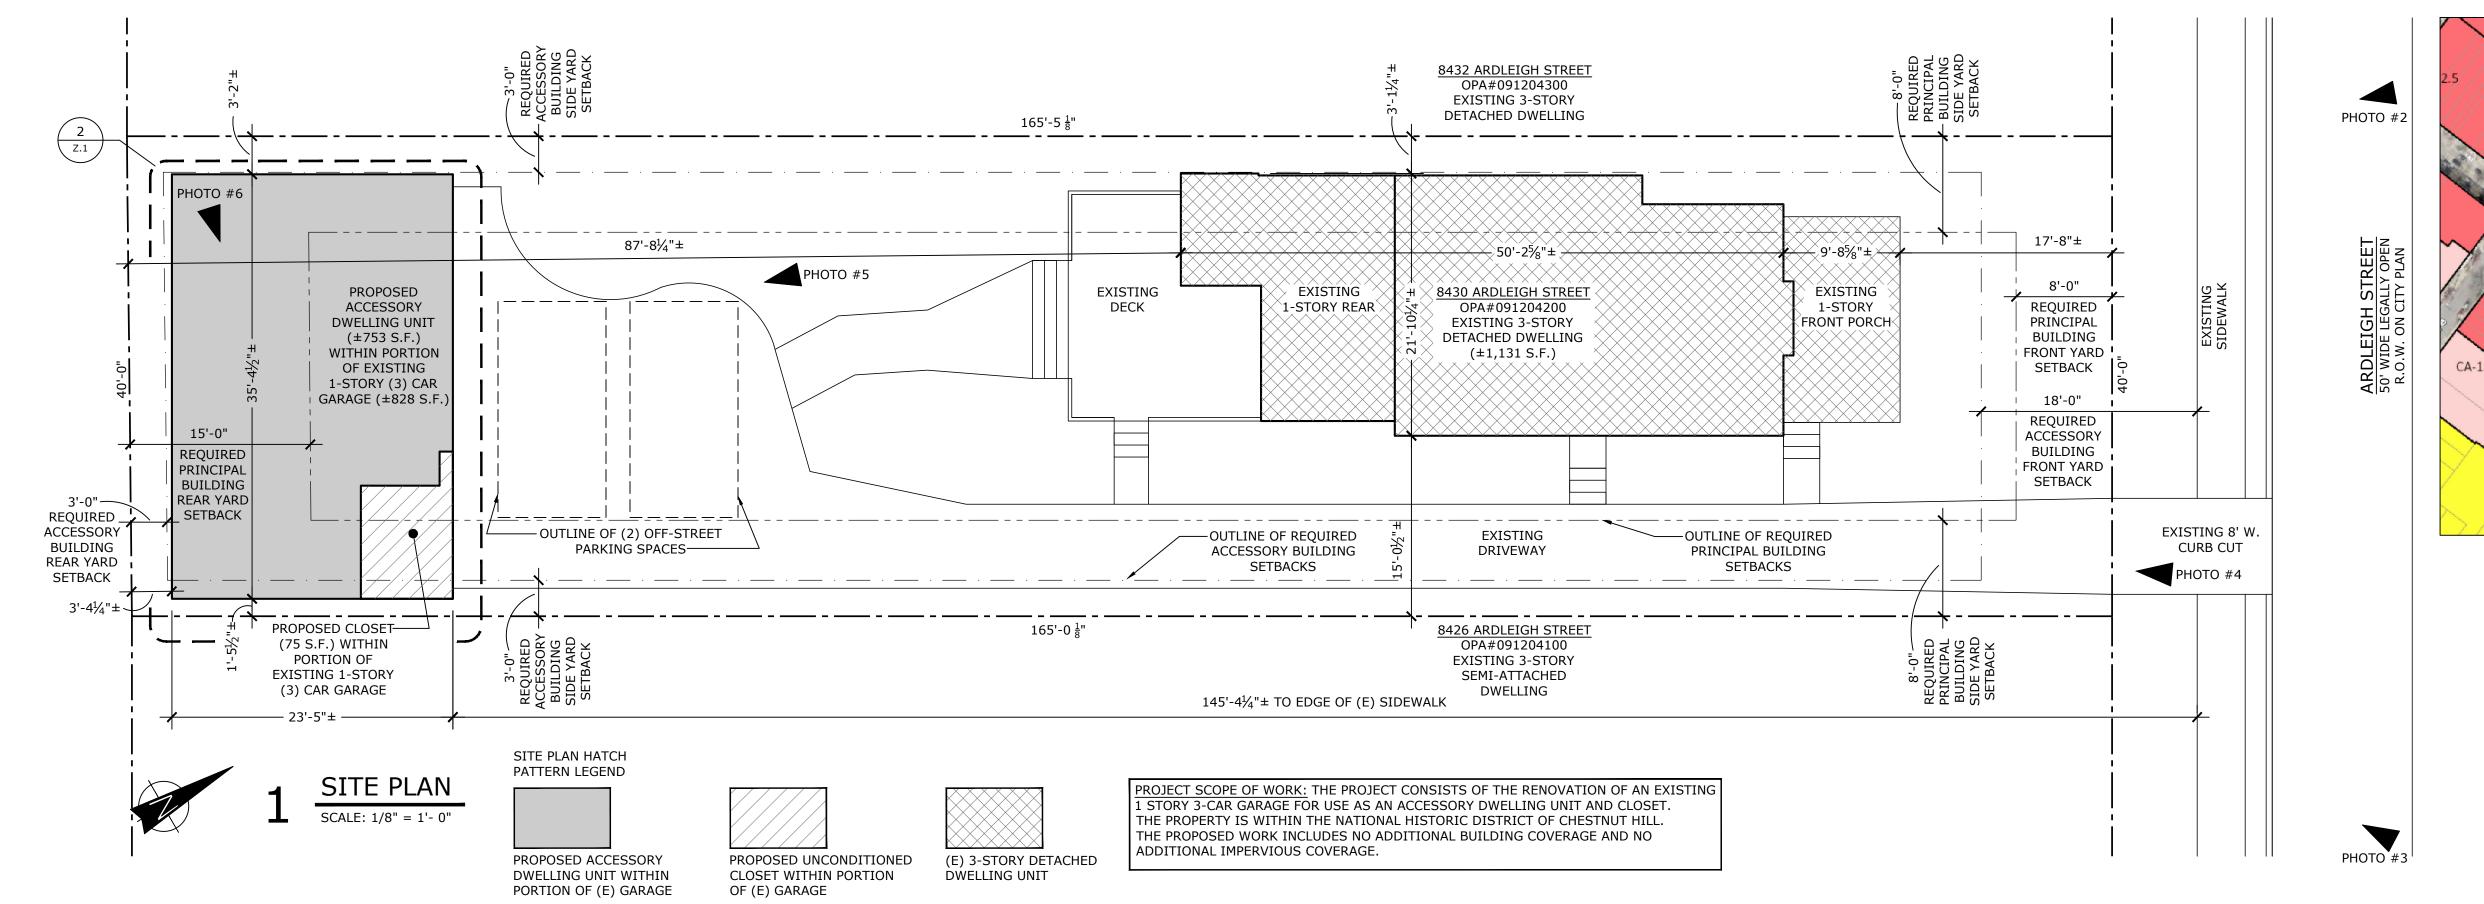

Millan Architects 215.248.1244 MILLANARCHITECTS.COM

BRENNAN RESIDENCE

8430 ARDLEIGH STREET PHILADELPHIA, PA 19118

190.01

STRUCTURAL ENGINEER

M/E/P ENGINEER

CIVIL ENGINEER

| ZONING CODE INFOR                |             | Property Add |           |      |       |           |       |       |
|----------------------------------|-------------|--------------|-----------|------|-------|-----------|-------|-------|
| ZONING DISTRICT:                 | RSA-3       |              |           |      |       |           |       |       |
|                                  | REQUIRED    | <u>.</u>     | EXISTING: |      |       | PROPOSED: |       |       |
| MIN. LOT WIDTH (FT.):            | 25.00       | FT.          | 40.00     | FT.  |       | 40.00     | FT.   |       |
| MIN. LOT AREA (S.F.):            | 2,250.00    | S.F.         | 6,592.00  | S.F. |       | 6,592.00  | S.F.  |       |
| MIN. OPEN AREA (% OF LOT)        | 50.0%       |              | 4,633.00  | S.F. | 70.3% | 4,633.00  | S.F.  | 70.3% |
| AVAILABLE BLDG AREA (% OF LOT)   | 50.0%       |              | 1,337.00  | S.F. | 20.3% | 1,337.00  | S.F.  | 20.3% |
| PRINCIPAL BUILDING REQUIREMENT   | S           |              |           |      |       |           |       |       |
| MIN. FRONT YARD SETBACK (FT.)    | 8.00        | FT.          | 17.66     | FT.  | ±     | 17.66     | FT.   |       |
| MIN. SIDE YARD SETBACK (FT.)     | 8.00        | FT. (2)      | 3.10      | FT.  | ± *   | 3.10      | FT. * |       |
| MIN. REAR YARD SETBACK (FT.)     | 15.00       | FT.          | 87.69     | FT.  | ±     | 87.69     | FT.   |       |
| MAX. BUILDING HEIGHT (FT.)       | 38.00       | FT. (MAX.)   | <38.00    | FT.  | ±     | <38.00    | FT.   |       |
| ACCESSORY BUILDING REQUIREMEN    | TS          |              |           |      |       |           |       |       |
| MIN. SETBACK TO SIDEWALK (FT.)   | 18.00       | FT.          | 145.35    | FT.  | ±     | 145.35    | FT.   |       |
| MIN. SIDE YARD SETBACK (FT.)     | 3.00        | FT.          | 1.46      | FT.  | ± *   | 1.46      | FT. * |       |
| MIN. REAR YARD SETBACK (FT.)     | 3.00        | FT.          | 3.35      | FT.  | ±     | 3.35      | FT.   |       |
| MAX. BUILDING HEIGHT (FT.)       | 15.00       | FT. (MAX.)   | 12.70     | FT.  | ±     | 12.70     | FT.   |       |
| ( E ) DENOTES EXISTING, PROP. DE | NOTES PROPO | SED.         |           |      |       |           |       |       |
| * DENOTES EXISTING NON CONFOR    | MING CONDIT | ION.         |           |      |       |           |       |       |